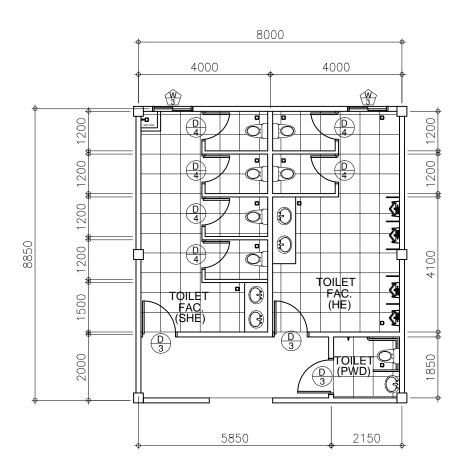

ET CONTENT:
SHEET

VICINITY MAP SITE DEVELOPMENT PLAN PERSPECTIVE

SECOND FLOOR LECTURE ROOM BLOW-UP PLAN

 $\setminus A-3 \mid A-3 \mid$ SCALE :

1:80 MTS

PARTITION SCHEDULE

TOILET FACILITIES BLOW-UP PLAN SCALE :

ROOF DECK FLOOR PLAN LECTURE ROOM BLOW-UP PLAN

TOILET FACILITIES BLOW-UP

PLAN

A3

FLOOR FINISH SCHEDULE F-2 F-3OUTDOOR WOOD TEXTURE TILES NON SKID F-4 6000 X 6000 CERAMIC TILES NON-SKID F-5 HARDENED CEMENT FINISH POLISHED CONCRETE PASTE RESIN 800 WITH SEALER F-6 BATAAN PENINSULA STATE UNIVERSITY