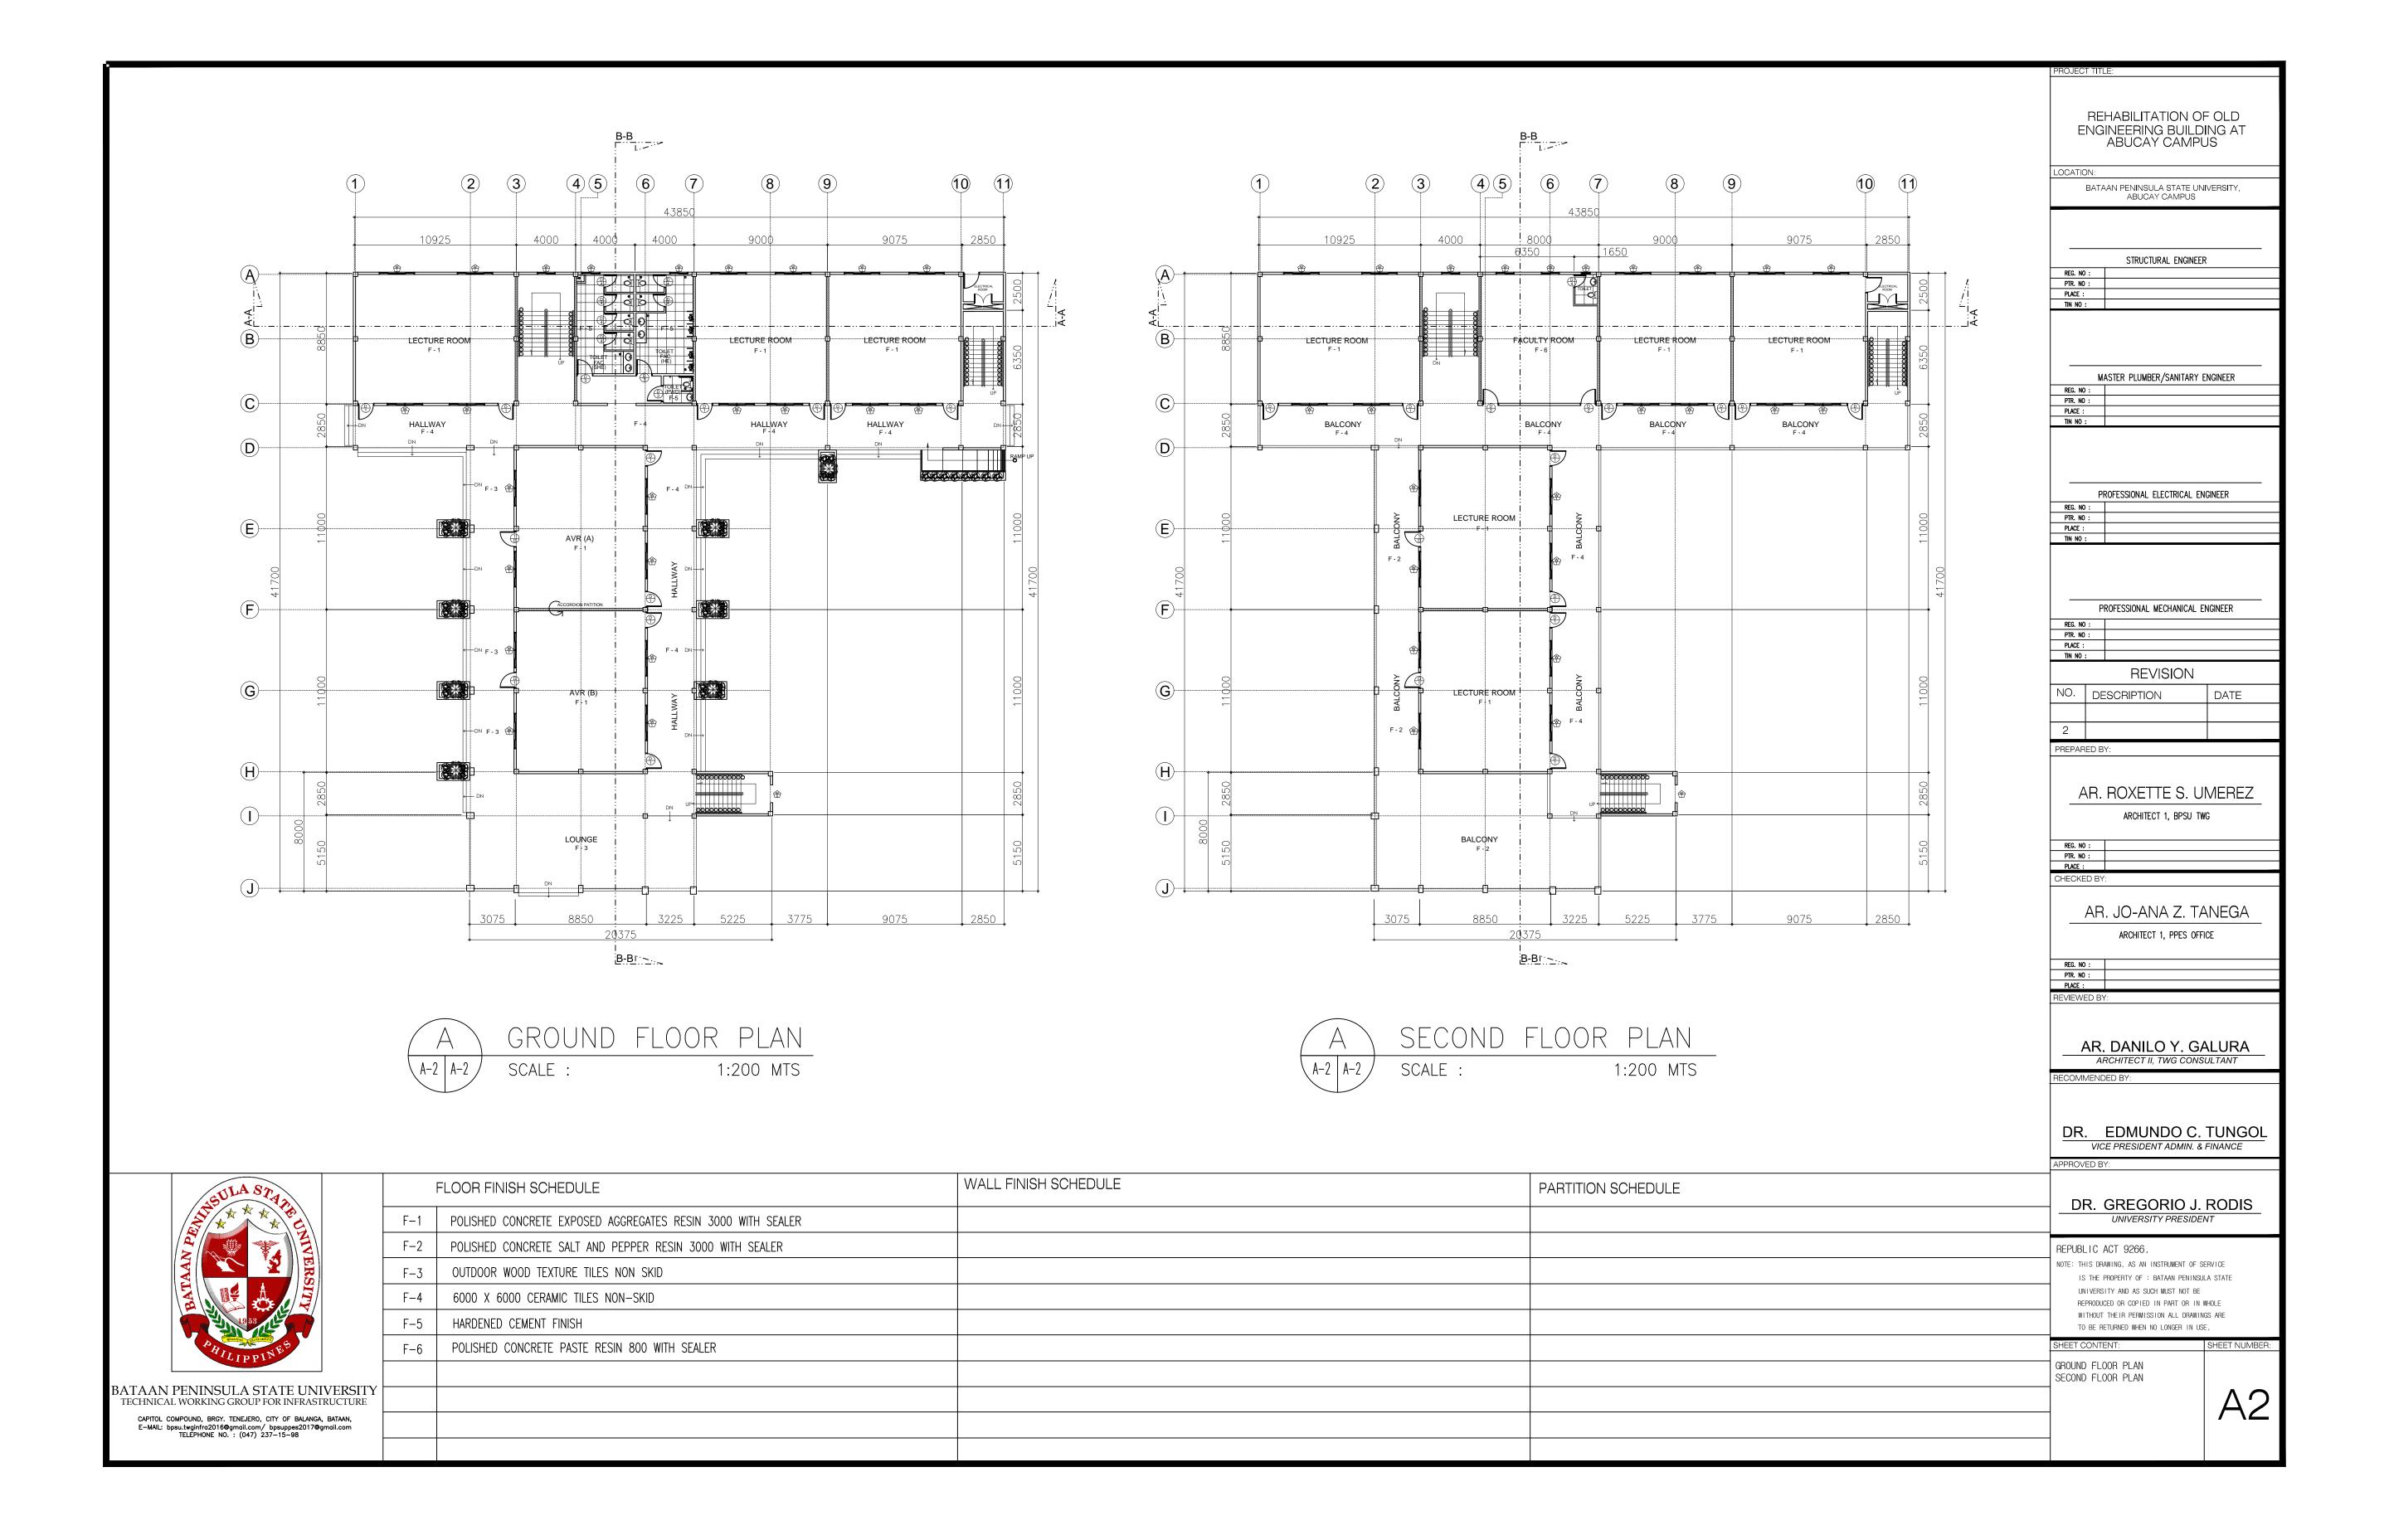

REHABILITATION OF OLD ENGINEERING BUILDING AT ABUCAY CAMPUS BATAAN PENINSULA STATE UNIVERSITY, ABUCAY CAMPUS STRUCTURAL ENGINEER REG. NO :
PTR. NO :
PLACE :
TIN NO : MASTER PLUMBER/SANITARY ENGINEER PROFESSIONAL ELECTRICAL ENGINEER PROFESSIONAL MECHANICAL ENGINEER REG. NO :
PTR. NO :
PLACE :
TIN NO : REVISION NO. DESCRIPTION PREPARED BY: AR. ROXETTE S. UMEREZ ARCHITECT 1, BPSU TWG REG. NO : PTR. NO : PLACE : CHECKED BY: AR. JO-ANA Z. TANEGA ARCHITECT 1, PPES OFFICE PTR. NO : PLACE : AR. DANILO Y. GALURA

ROOF DECK FLOOR PLAN LECTURE ROOM BLOW-UP PLAN

TOILET FACILITIES BLOW-UP

PLAN

A3

FLOOR FINISH SCHEDULE F-2 F-3OUTDOOR WOOD TEXTURE TILES NON SKID F-4 6000 X 6000 CERAMIC TILES NON-SKID F-5 HARDENED CEMENT FINISH POLISHED CONCRETE PASTE RESIN 800 WITH SEALER F-6 BATAAN PENINSULA STATE UNIVERSITY

CAPITOL COMPOUND, BRGY. TENEJERO, CITY OF BALANGA, BATAAN, E-MAIL: bpsu.twginfra2016@gmail.com/ bpsuppes2017@gmail.com TELEPHONE NO. : (047) 237-15-98

POLISHED CONCRETE EXPOSED AGGREGATES RESIN 3000 WITH SEALER POLISHED CONCRETE SALT AND PEPPER RESIN 3000 WITH SEALER