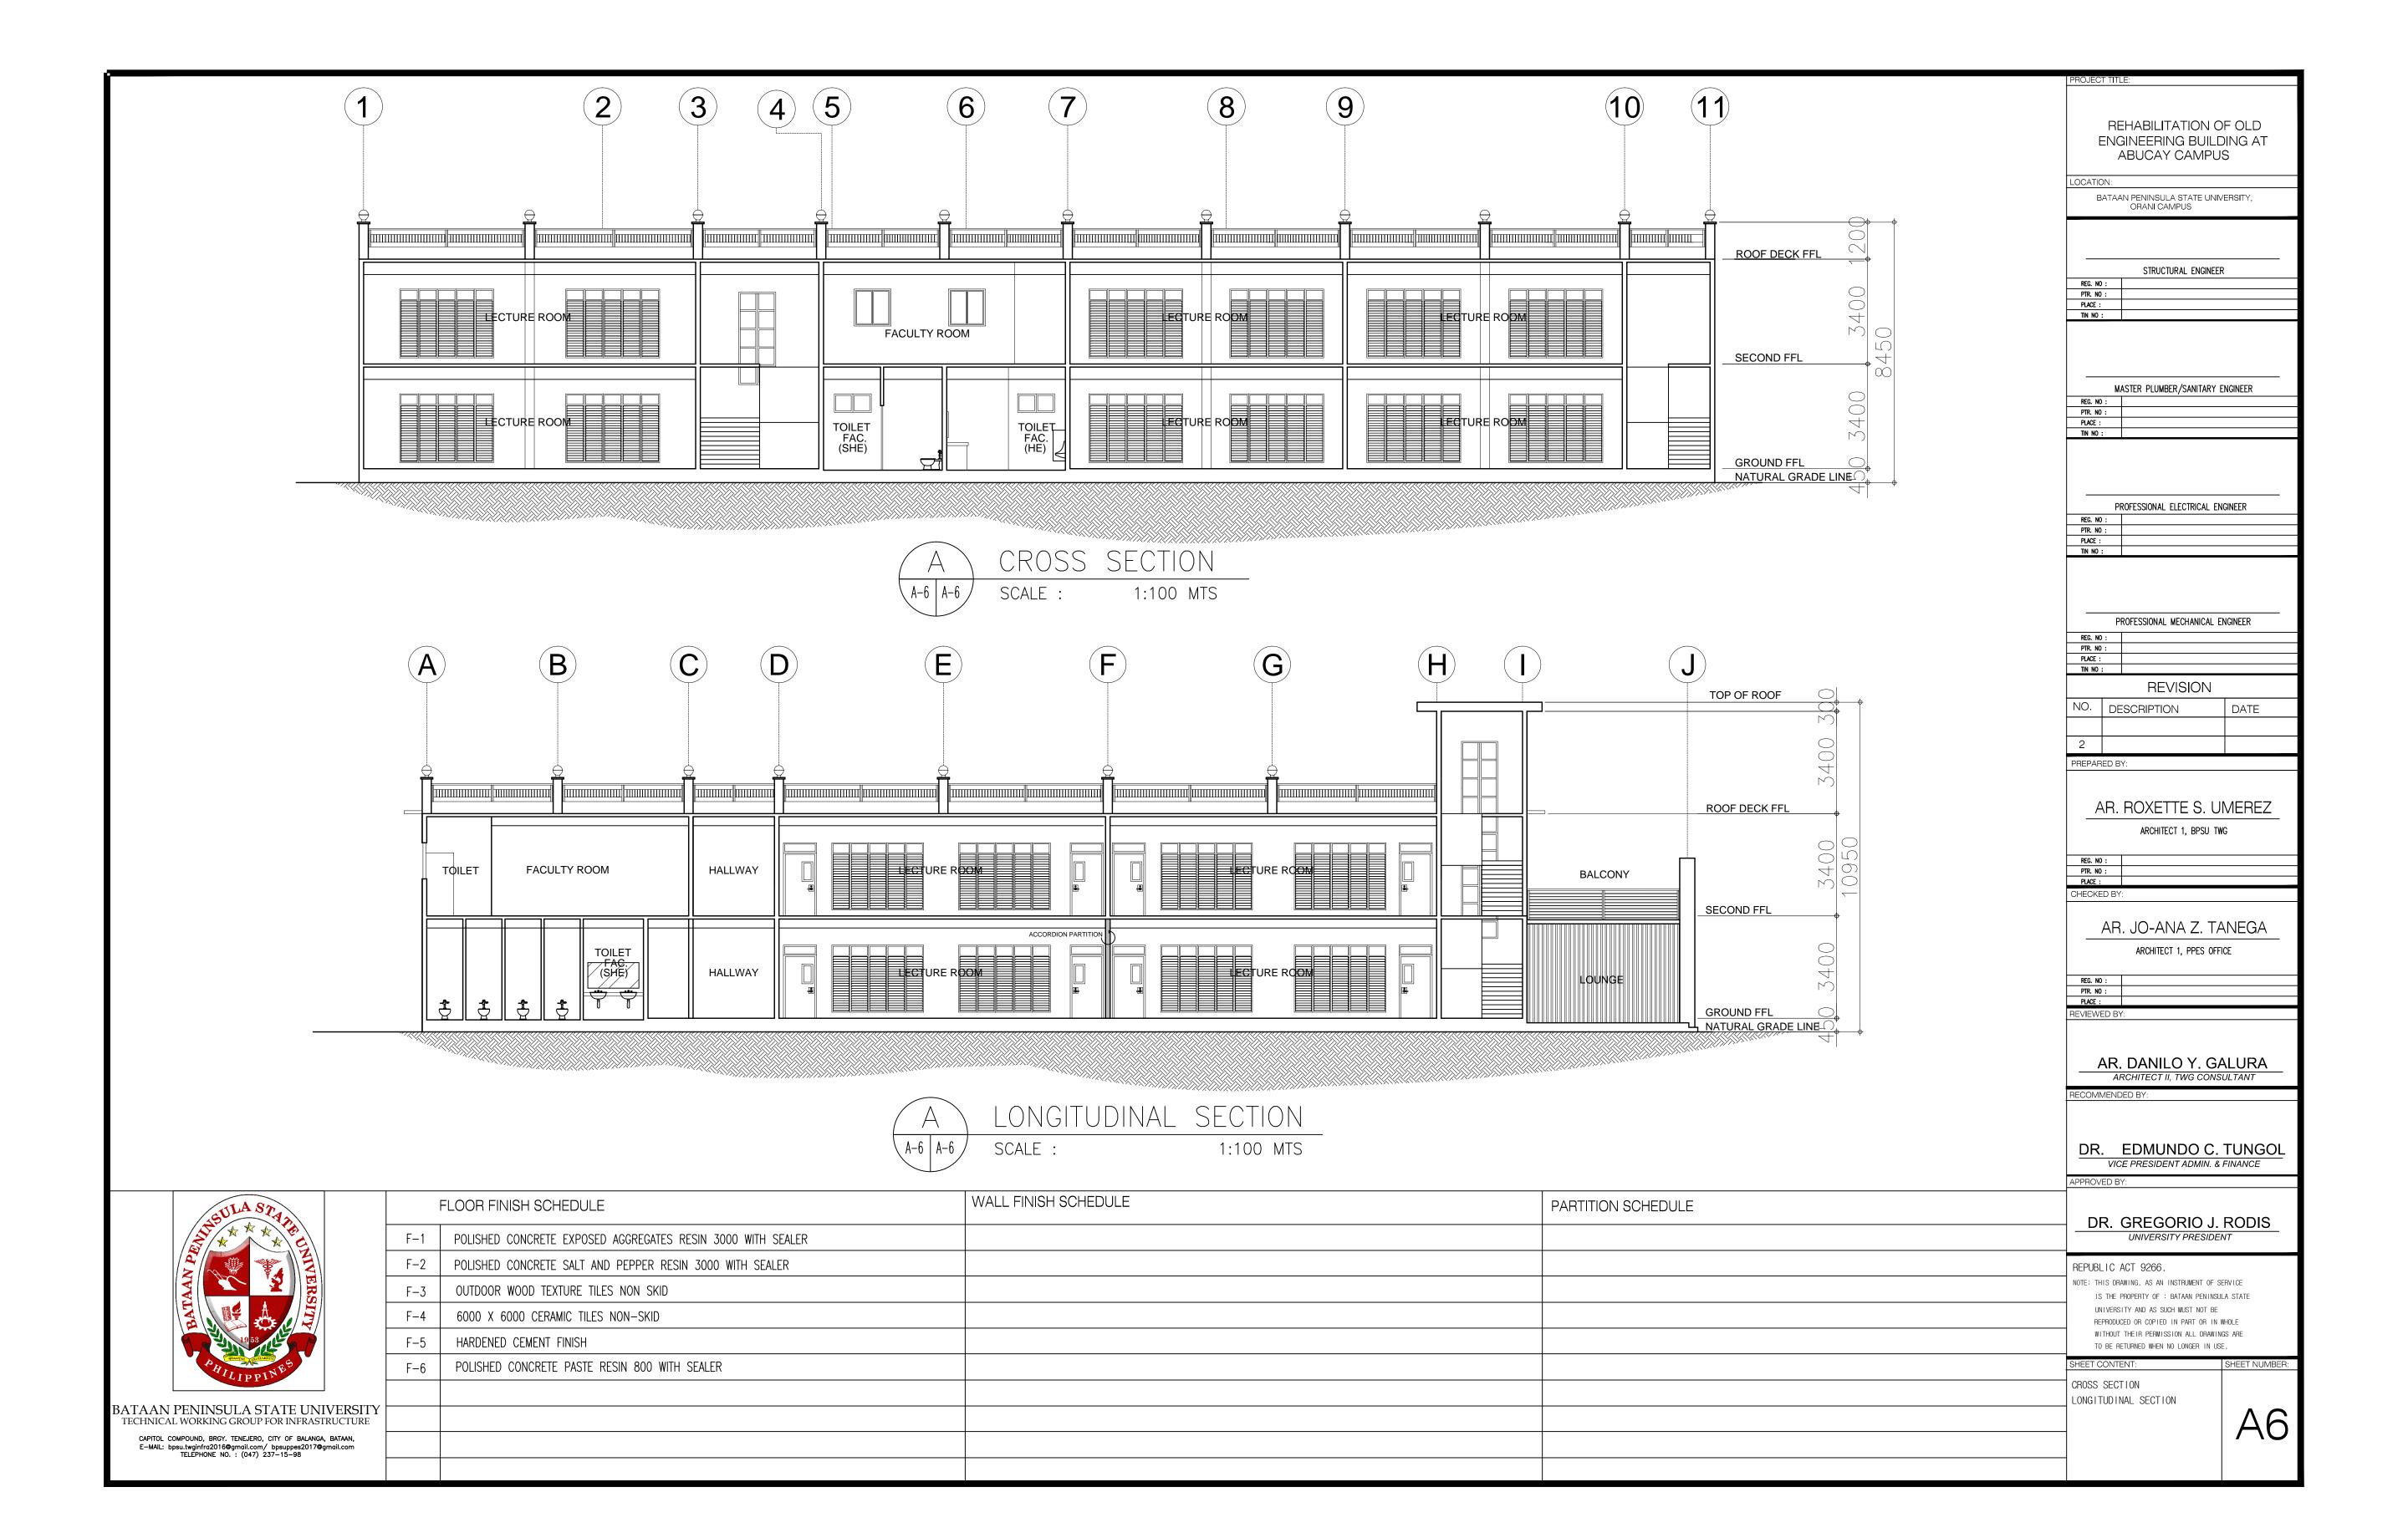

REHABILITATION OF OLD ENGINEERING BUILDING AT ABUCAY CAMPUS

BATAAN PENINSULA STATE UNIVERSITY, ABUCAY CAMPUS

STRUCTURAL ENGINEER

MASTER PLUMBER/SANITARY ENGINEER

PROFESSIONAL ELECTRICAL ENGINEER

PROFESSIONAL MECHANICAL ENGINEER

REVISION

AR. ROXETTE S. UMEREZ

ARCHITECT 1, BPSU TWG

AR. JO-ANA Z. TANEGA

ARCHITECT 1, PPES OFFICE

AR. DANILO Y. GALURA

ARCHITECT II, TWG CONSULTANT

DR. EDMUNDO C. TUNGOL

VICE PRESIDENT ADMIN. & FINANCE

DATE

REG. NO :
PTR. NO :
PLACE :
TIN NO :

REG. NO :
PTR. NO :
PLACE :
TIN NO :

REG. NO : PTR. NO : PLACE :

CHECKED BY:

PTR. NO :

RECOMMENDED BY:

NO. DESCRIPTION