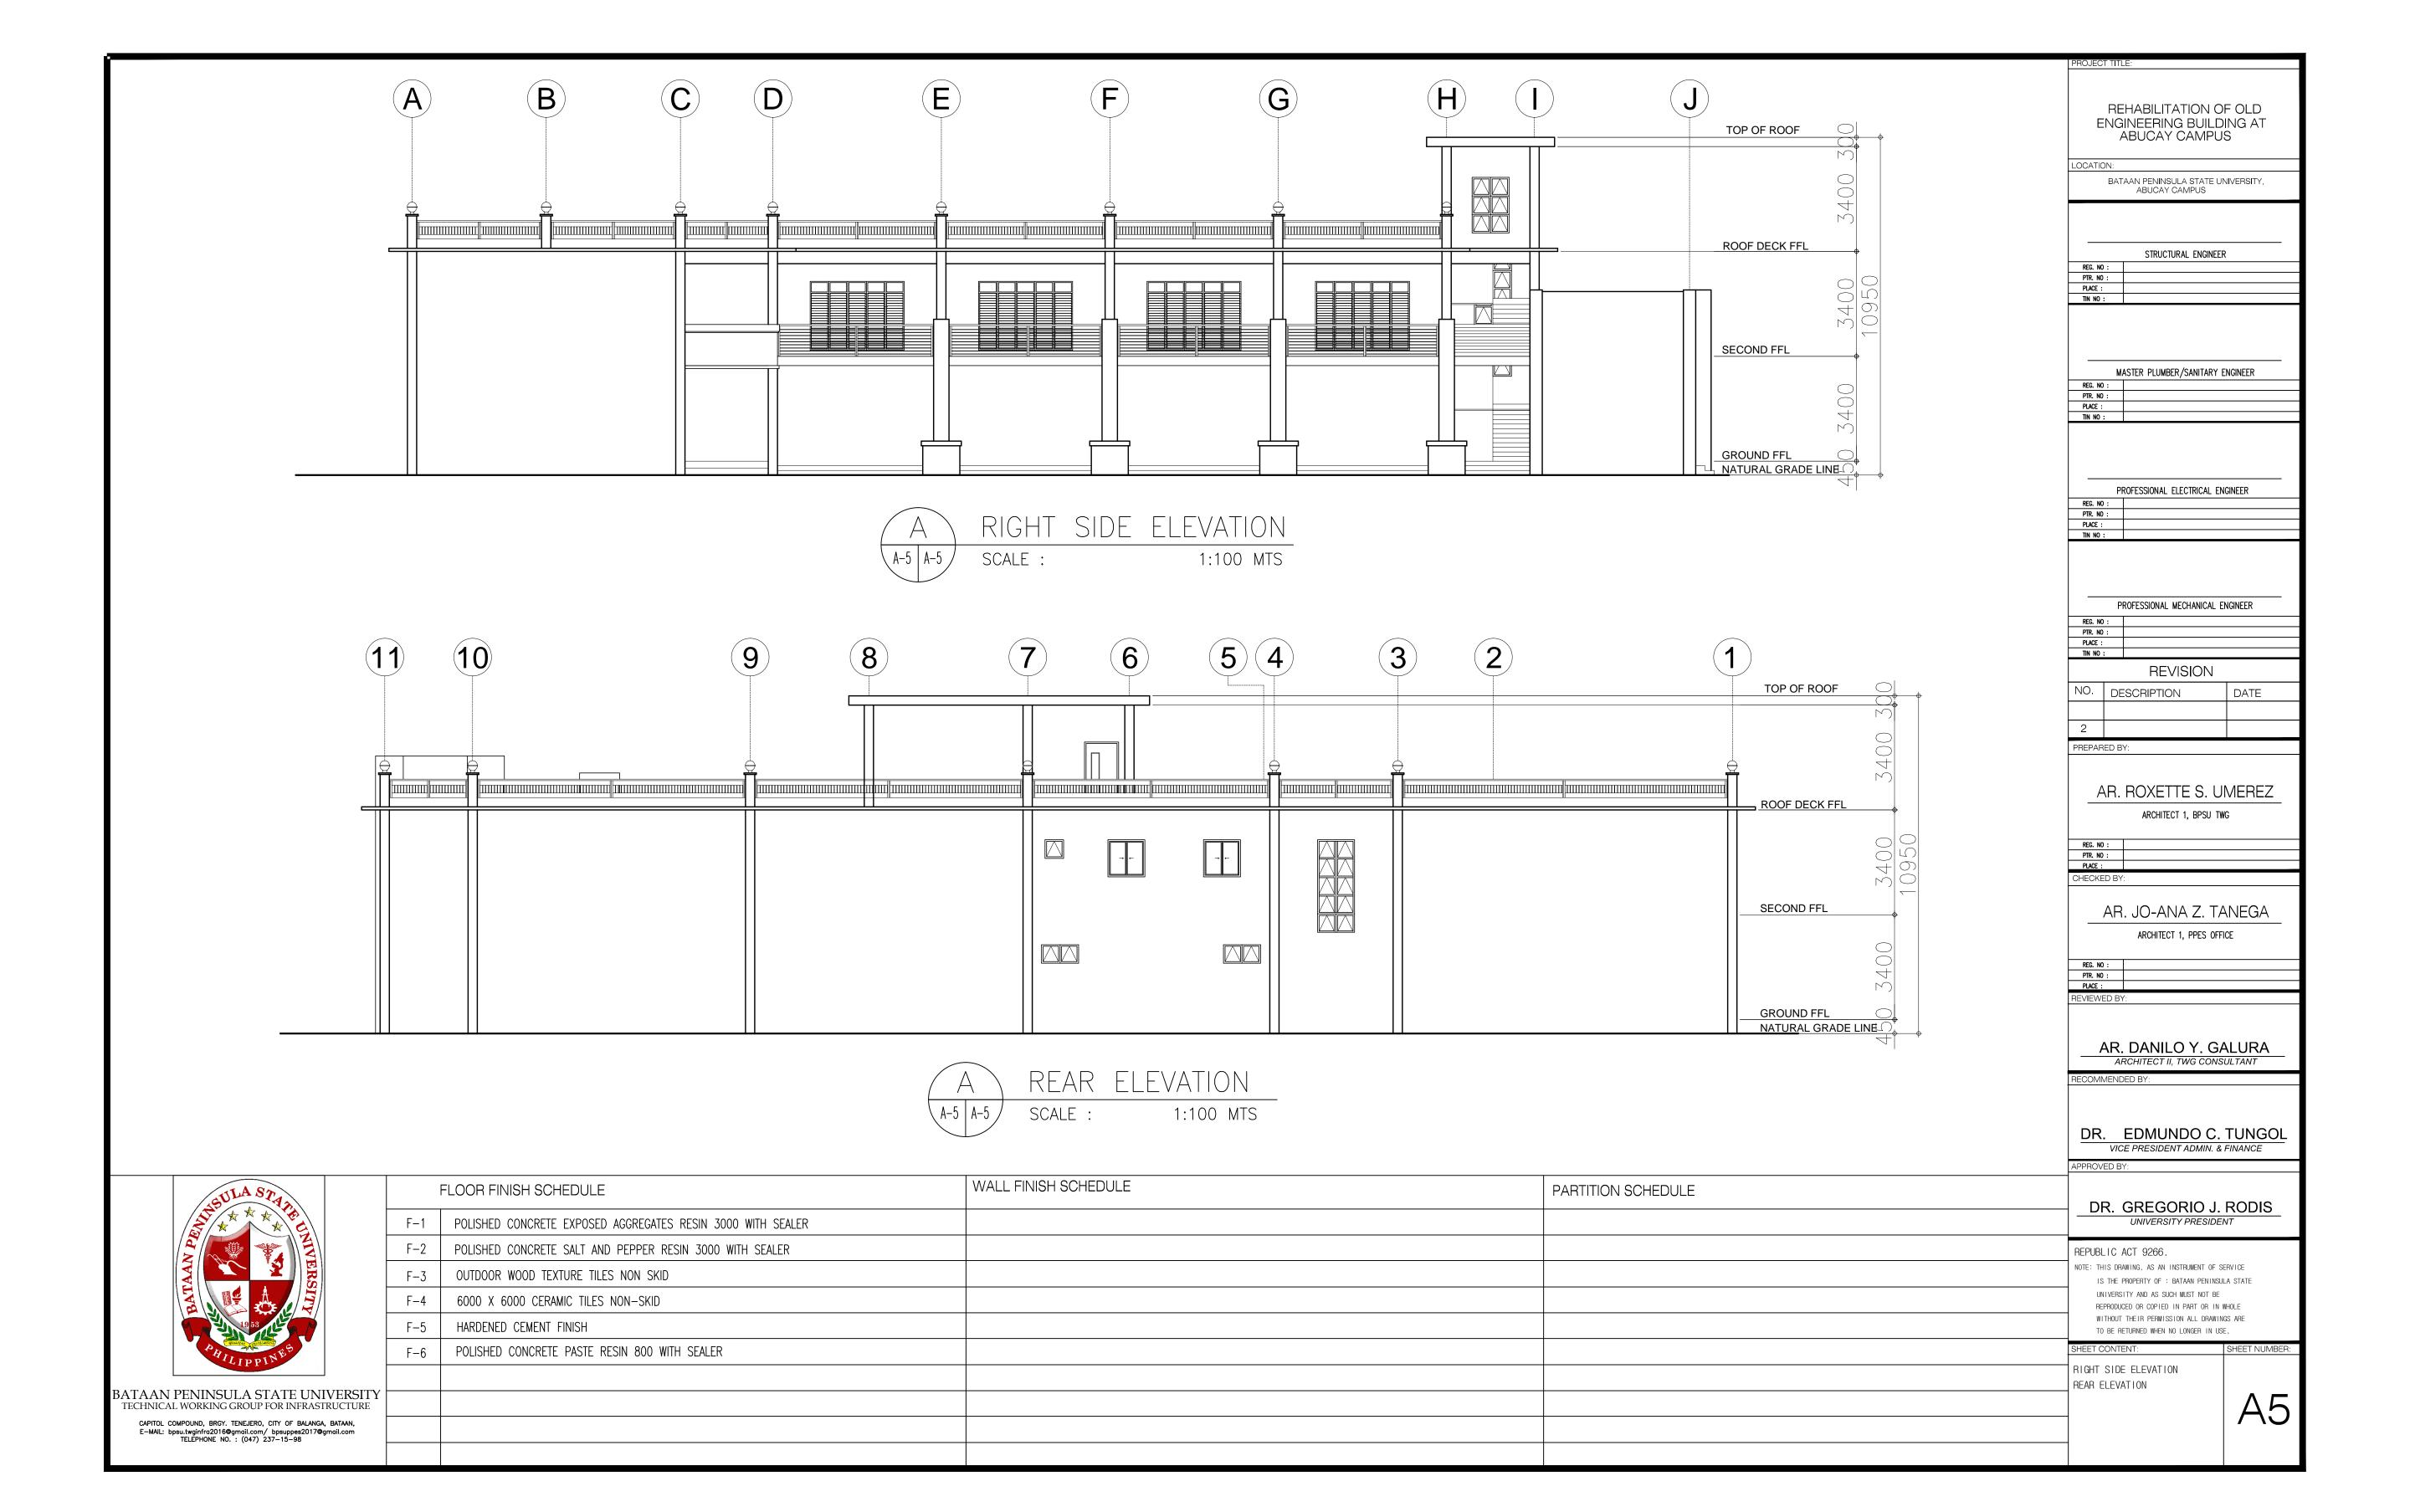

REHABILITATION OF OLD ENGINEERING BUILDING AT ABUCAY CAMPUS BATAAN PENINSULA STATE UNIVERSITY, ABUCAY CAMPUS STRUCTURAL ENGINEER REG. NO :
PTR. NO :
PLACE :
TIN NO : MASTER PLUMBER/SANITARY ENGINEER PROFESSIONAL ELECTRICAL ENGINEER PROFESSIONAL MECHANICAL ENGINEER REG. NO :
PTR. NO :
PLACE :
TIN NO : REVISION NO. DESCRIPTION PREPARED BY: AR. ROXETTE S. UMEREZ ARCHITECT 1, BPSU TWG REG. NO : PTR. NO : PLACE : CHECKED BY: AR. JO-ANA Z. TANEGA ARCHITECT 1, PPES OFFICE PTR. NO : PLACE : AR. DANILO Y. GALURA

RECOMMENDED BY:

ARCHITECT II, TWG CONSULTANT

DR. EDMUNDO C. TUNGOL

VICE PRESIDENT ADMIN. & FINANCE

APPROVED BY:

DR. GREGORIO J. RODIS

UNIVERSITY PRESIDENT

REPUBLIC ACT 9266.

NOTE: THIS DRAWING, AS AN INSTRUMENT OF SERVICE

IS THE PROPERTY OF: BATAAN PENINSULA STATE

UNIVERSITY AND AS SUCH MUST NOT BE

REPRODUCED OR COPIED IN PART OR IN WHOLE

WITHOUT THEIR PERMISSION ALL DRAWINGS ARE
TO BE RETURNED WHEN NO LONGER IN USE,