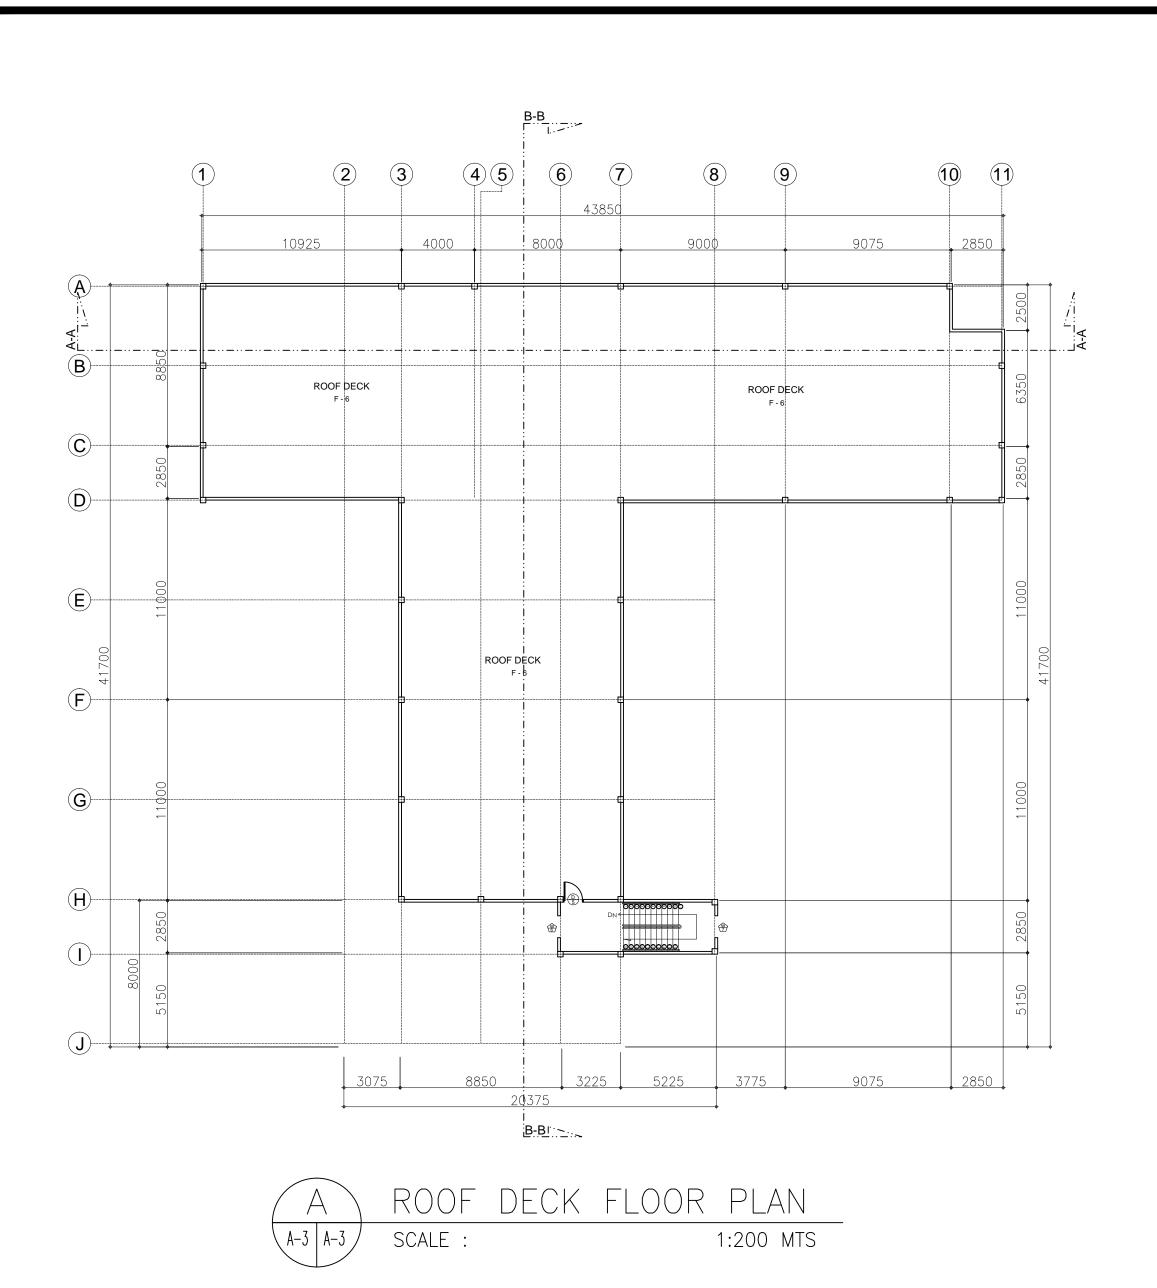

ET CONTENT:
SHEET

VICINITY MAP SITE DEVELOPMENT PLAN PERSPECTIVE

SECOND FLOOR LECTURE ROOM BLOW-UP PLAN

 $\setminus A-3 \mid A-3 \mid$ SCALE :

1:80 MTS

PARTITION SCHEDULE

TOILET FACILITIES BLOW-UP PLAN SCALE :

ROOF DECK FLOOR PLAN LECTURE ROOM BLOW-UP PLAN

TOILET FACILITIES BLOW-UP

PLAN

A3

FLOOR FINISH SCHEDULE F-2 F-3OUTDOOR WOOD TEXTURE TILES NON SKID F-4 6000 X 6000 CERAMIC TILES NON-SKID F-5 HARDENED CEMENT FINISH POLISHED CONCRETE PASTE RESIN 800 WITH SEALER F-6 BATAAN PENINSULA STATE UNIVERSITY