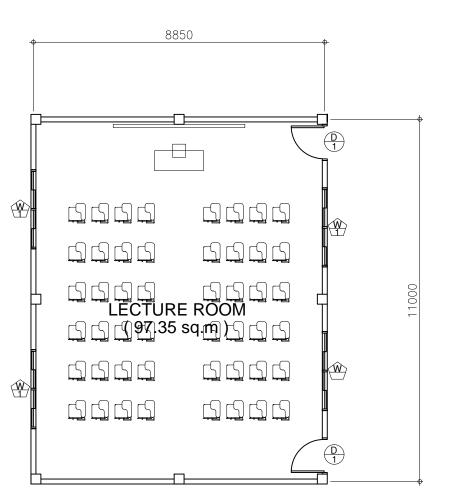

ET CONTENT:
SHEET

VICINITY MAP SITE DEVELOPMENT PLAN PERSPECTIVE

SECOND FLOOR LECTURE ROOM BLOW-UP PLAN

 $\setminus A-3 \mid A-3 \mid$ SCALE :

1:80 MTS

PARTITION SCHEDULE

TOILET FACILITIES BLOW-UP PLAN SCALE :

ROOF DECK FLOOR PLAN LECTURE ROOM BLOW-UP PLAN

TOILET FACILITIES BLOW-UP

PLAN

A3

FLOOR FINISH SCHEDULE F-2 F-3OUTDOOR WOOD TEXTURE TILES NON SKID F-4 6000 X 6000 CERAMIC TILES NON-SKID F-5 HARDENED CEMENT FINISH POLISHED CONCRETE PASTE RESIN 800 WITH SEALER F-6 BATAAN PENINSULA STATE UNIVERSITY