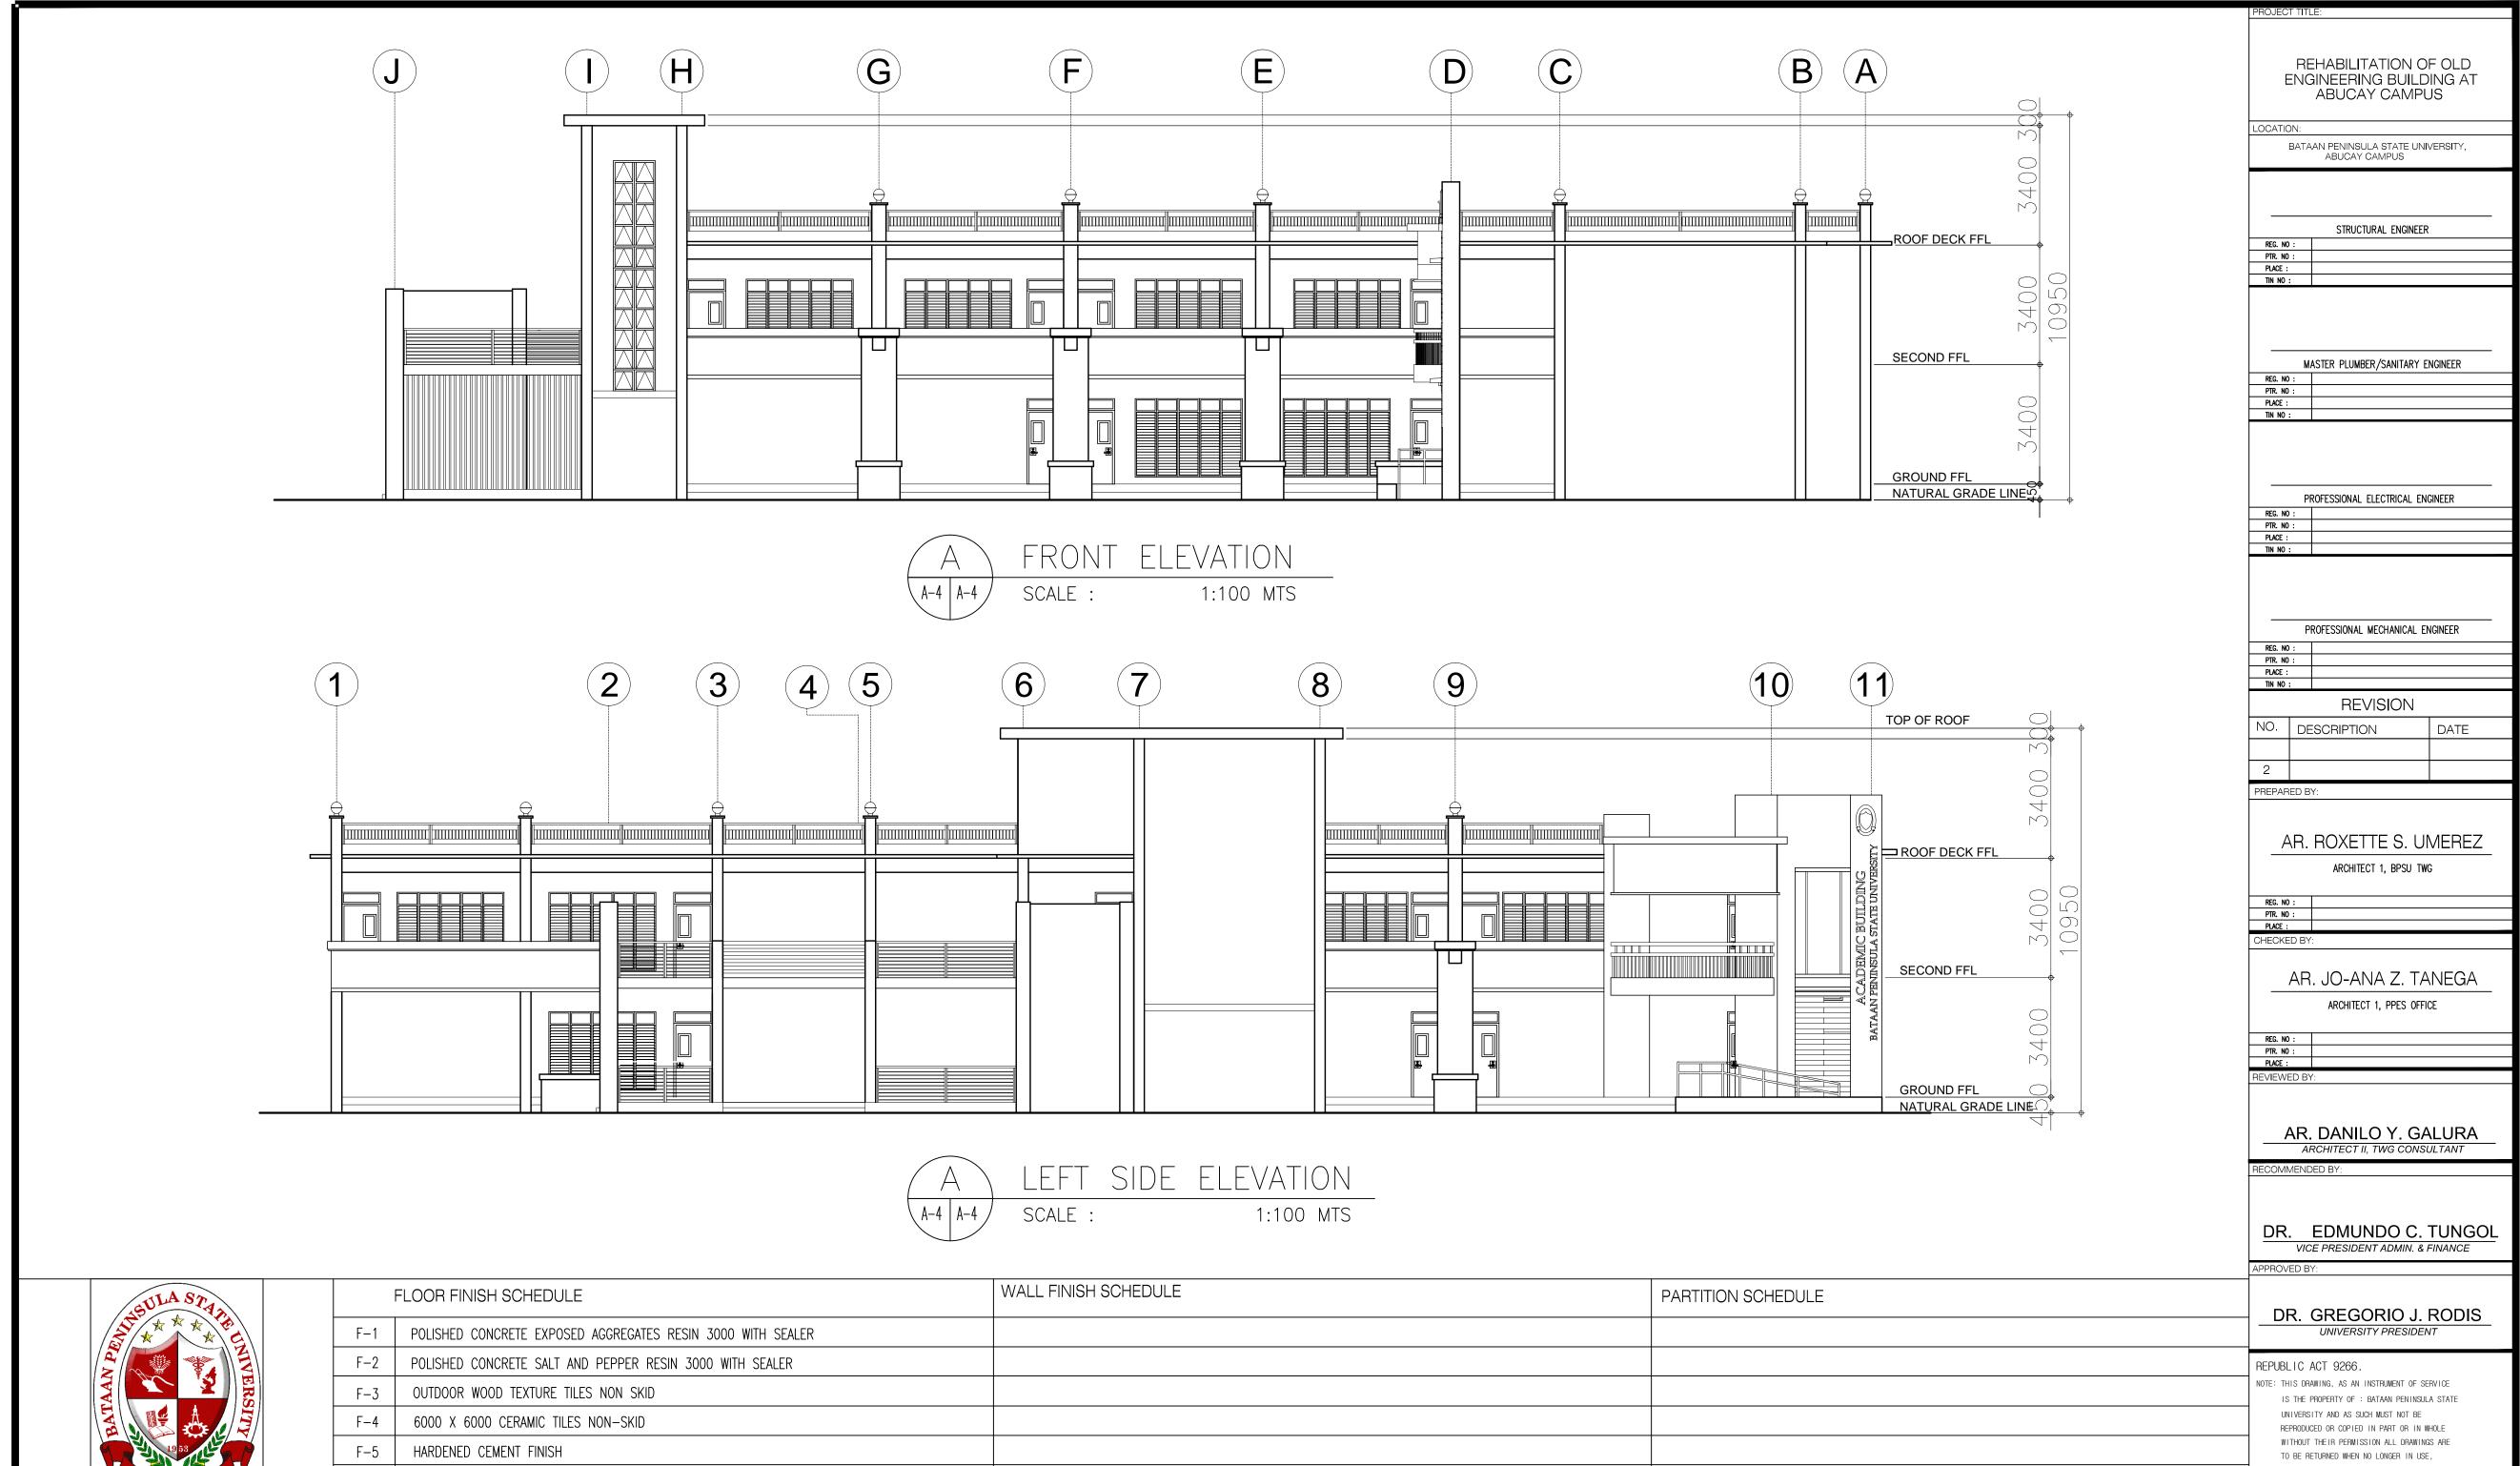

|     |                                                               |  | ∤ DR. GREGORIO J.                                                                                                                                                                                                                                           | RODIS         |  |
|-----|---------------------------------------------------------------|--|-------------------------------------------------------------------------------------------------------------------------------------------------------------------------------------------------------------------------------------------------------------|---------------|--|
| F-1 | 1 POLISHED CONCRETE EXPOSED AGGREGATES RESIN 3000 WITH SEALER |  | UNIVERSITY PRESIDENT                                                                                                                                                                                                                                        |               |  |
| F-2 | POLISHED CONCRETE SALT AND PEPPER RESIN 3000 WITH SEALER      |  | REPUBLIC ACT 9266.                                                                                                                                                                                                                                          | ACT 9266.     |  |
| F-3 | 3 OUTDOOR WOOD TEXTURE TILES NON SKID                         |  | NOTE: THIS DRAWING, AS AN INSTRUMENT OF SERVICE  IS THE PROPERTY OF: BATAAN PENINSULA STATE  UNIVERSITY AND AS SUCH MUST NOT BE  REPRODUCED OR COPIED IN PART OR IN WHOLE  WITHOUT THEIR PERMISSION ALL DRAWINGS ARE  TO BE RETURNED WHEN NO LONGER IN USE, |               |  |
| F-4 | 4 6000 X 6000 CERAMIC TILES NON-SKID                          |  |                                                                                                                                                                                                                                                             |               |  |
| F-5 | 5 HARDENED CEMENT FINISH                                      |  |                                                                                                                                                                                                                                                             |               |  |
| F-6 | 6 POLISHED CONCRETE PASTE RESIN 800 WITH SEALER               |  | SHEET CONTENT:                                                                                                                                                                                                                                              | SHEET NUMBER: |  |
|     |                                                               |  | FRONT ELEVATION  LEFT SIDE ELEVATION                                                                                                                                                                                                                        |               |  |
| Ξ   |                                                               |  |                                                                                                                                                                                                                                                             | A4            |  |
|     |                                                               |  |                                                                                                                                                                                                                                                             | / \¬          |  |
|     |                                                               |  | 1                                                                                                                                                                                                                                                           |               |  |