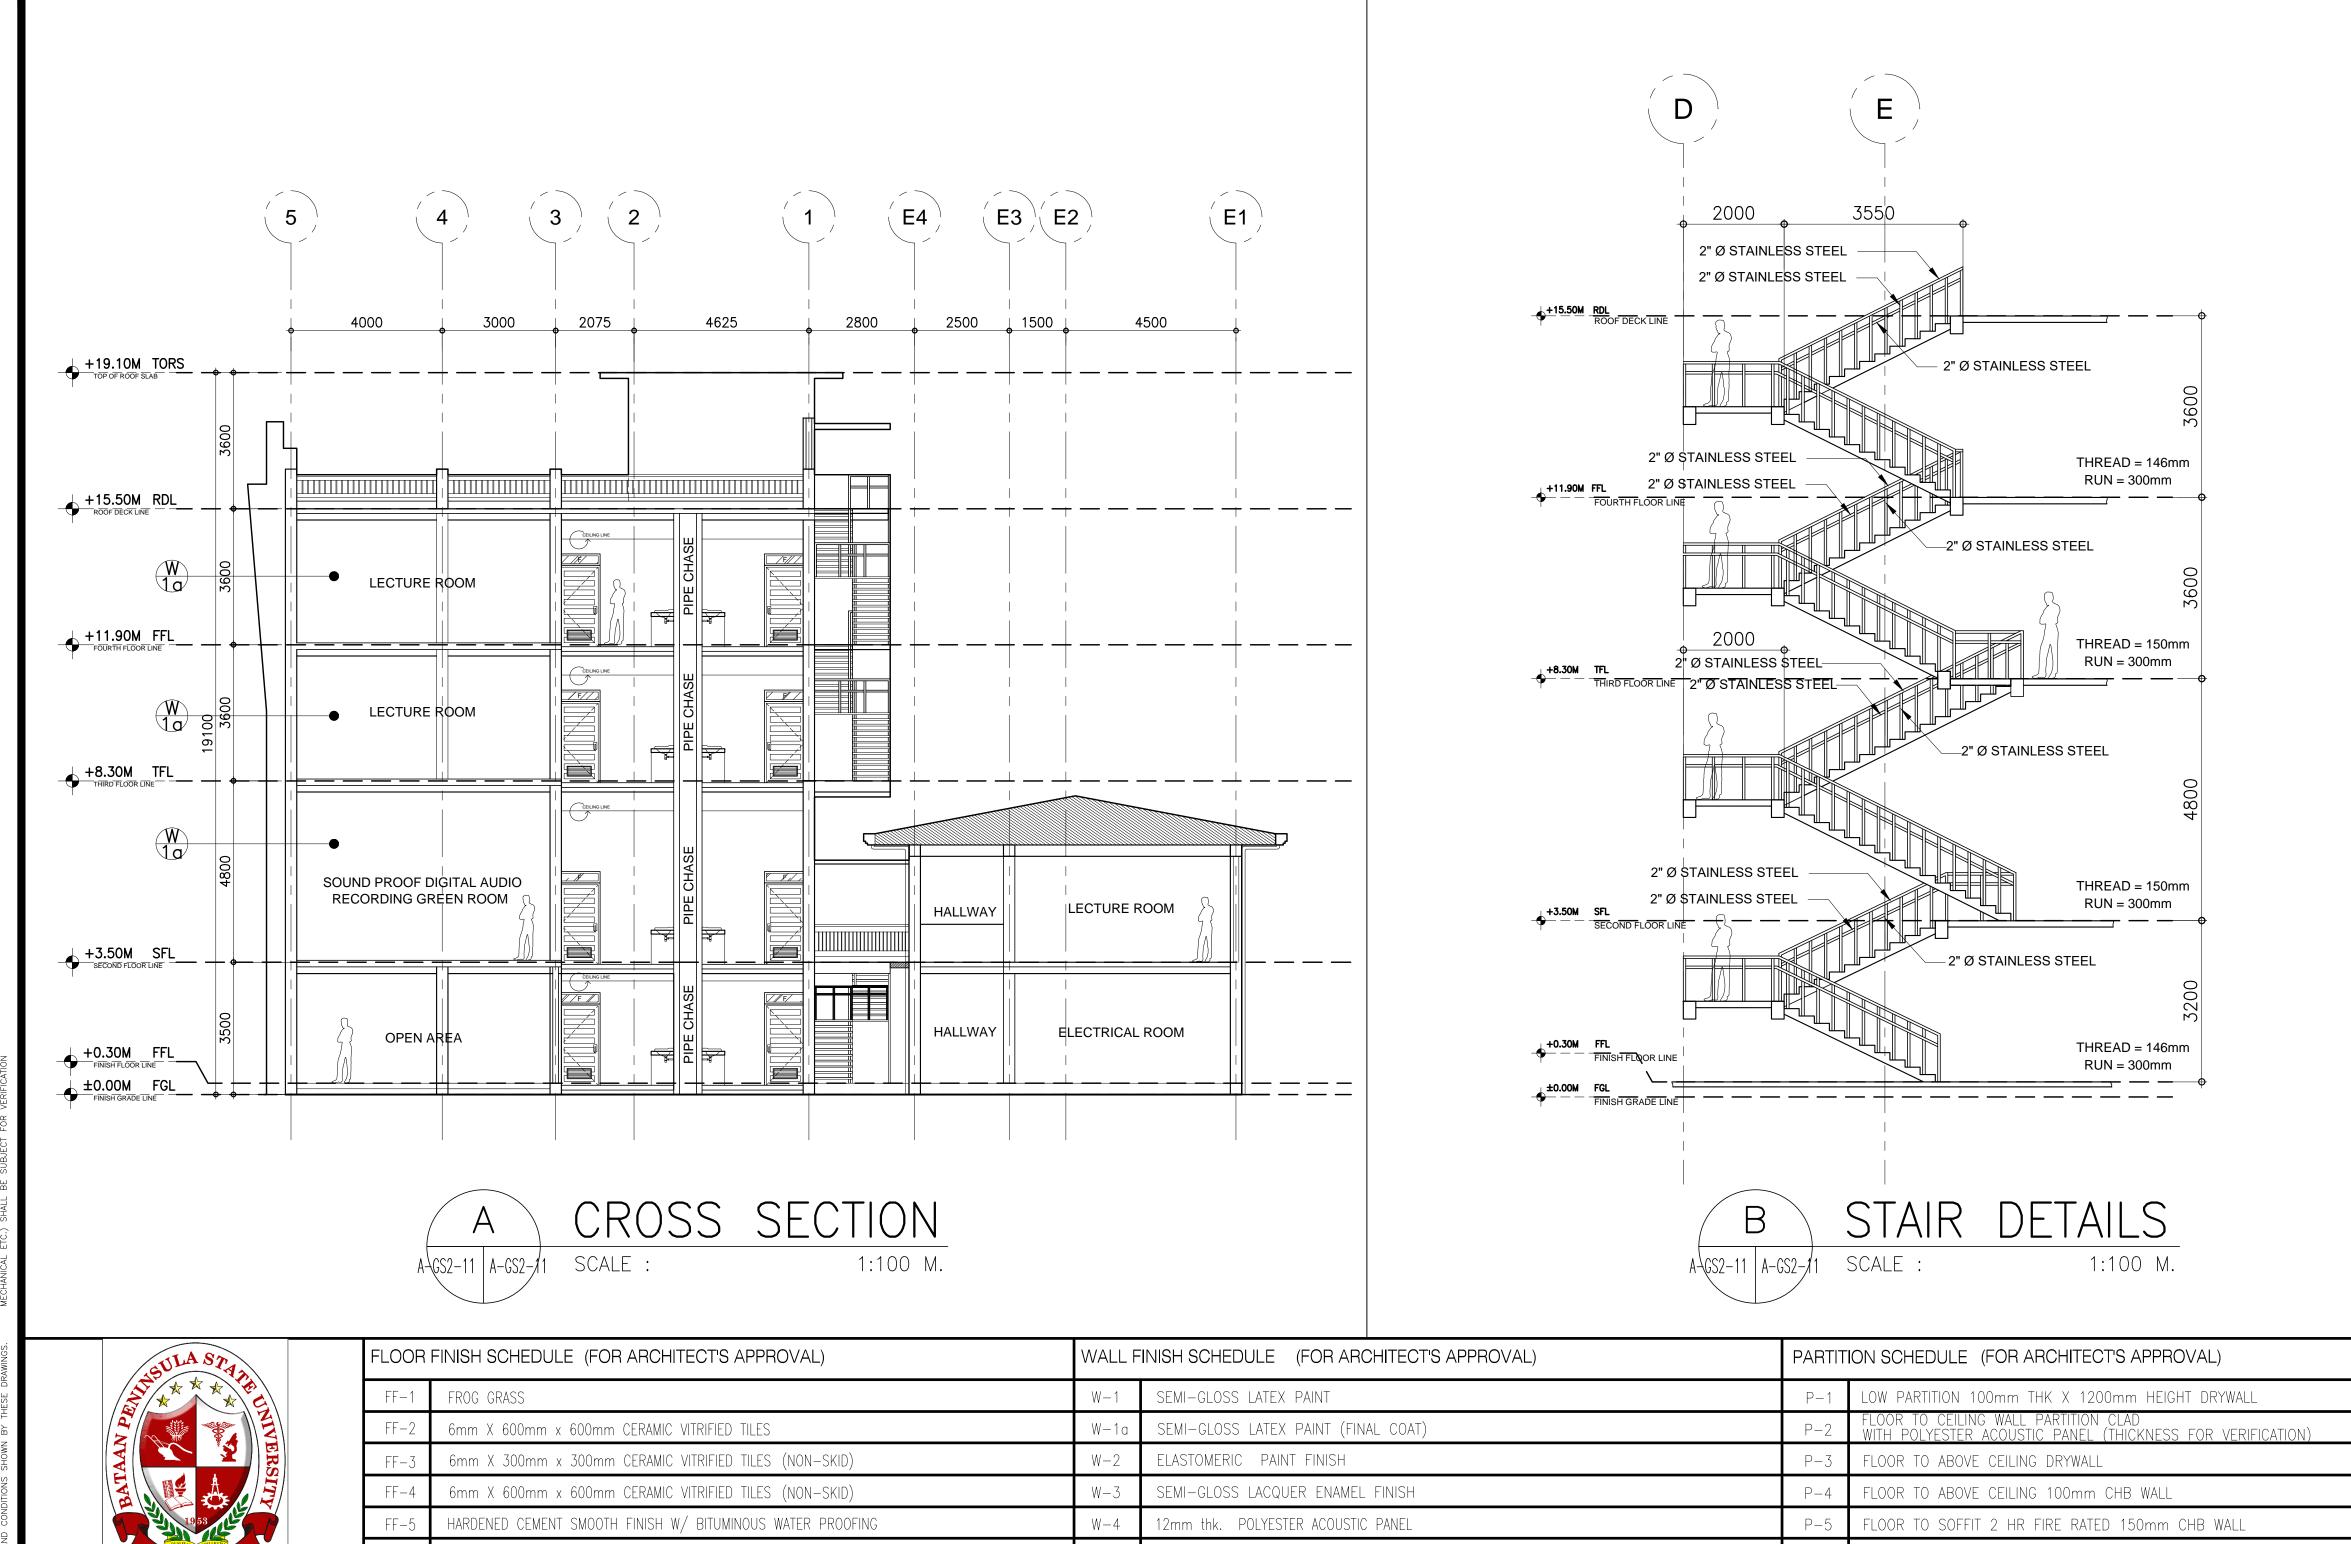

HARDENED CEMENT SMOOTH FINISH

BROAD LOOMS (FOR VERIFICATION)

HARDENED CEMENT SMOOTH FINISH W/ WATER PROOFING

PEBBLE-WASH OUT FINISH

EXISTING FLOOR FINISH

DR. GREGORIO J. RODIS REPUBLIC ACT 9266. NOTE: THIS DRAWING, AS AN INSTRUMENT OF SERV IS THE PROPERTY OF : BATAAN PENINSULA S UNIVERSITY AND AS SUCH MUST NOT BE REPRODUCED OR COPIED IN PART OR IN WHOLE WITHOUT THEIR PERMISSION ALL DRAWINGS ARE TO BE RETURNED WHEN NO LONGER IN USE, FLOOR TO ROOF DECK 150mm CHB WALL -CROSS SECTION ANALOK FRAME w/ 6mm THK GLASS WALL w/JALOUSY WINDOW STAIR DETAILS RAILING (SEE DETAILS) P-8 A-GS2-11 P-9 HIGH PARTITION 100mm THK X 2100mm HEIGHT FLOOR TO ABOVE CEILING PARTITION WALL