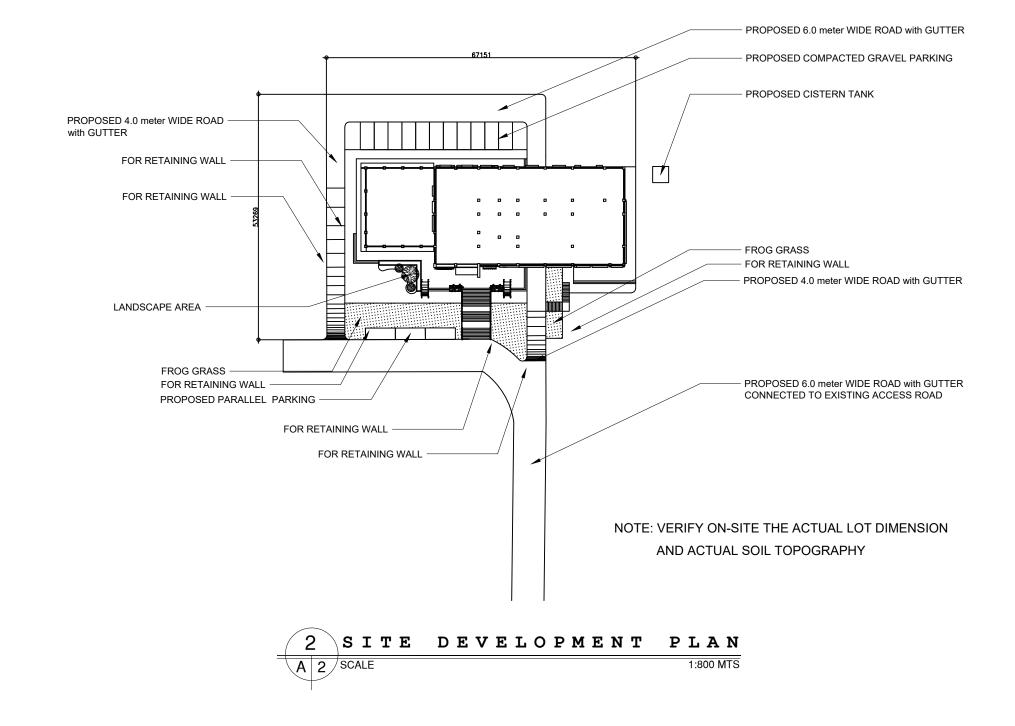

|                                      | FLOOR FINISH SCHEDULE (FOR ARCHITECT'S APPROVAL) |                                                           | WALL FINISH SCHEDULE (FOR ARCHITECT'S APPROVAL) | DR. GREGORIO J. RODIS                                                                     |
|--------------------------------------|--------------------------------------------------|-----------------------------------------------------------|-------------------------------------------------|-------------------------------------------------------------------------------------------|
|                                      | FF-1                                             | 60 x 60 CERAMIC NON-SKID TILES (DARK COLOR)               | WF-1 SAND BLAST FINISH                          | UNIVERSITY PRESIDENT                                                                      |
|                                      | FF-2                                             | 60 cm x 60 cm POLISHED CERAMIC TILES                      | WF-2 SEMI-GLOSS LATEX PAINT                     | REPUBLIC ACT 9266.                                                                        |
|                                      | FF-3                                             | 30 cm x 30cm NON-SKID CERAMIC TILES (LIGHT COLOR)         | WF-3 SMOOTH PAINTED FINISH                      | NOTE: THIS DRAWING, AS AN INSTRUMENT OF SERVIC  IS THE PROPERTY OF: BATAAN PENINSULA STAE |
|                                      | FF-4                                             | BROAD LOOMS FINISH CARPET                                 | WF-4 TADAO ANDO CEMENT FINISH                   | UNIVERSITY AND AS SUCH MUST NOT BE REPRODUCED OR COPIED IN PART OR IN WHOLE               |
|                                      | FF-5                                             | VITRIFIED CERAMIC TILES (WOOD FINISH)                     |                                                 | WITHOUT THEIR PERMISSION ALL DRAWINGS ARE TO BE RETURNED WHEN NO LONGER IN USE,           |
|                                      | FF-6                                             | 60 x 60 CERAMIC NON-SKID TILES (LIGHT COLOR)              |                                                 | SHEET CONTENT: SHEET NUMBER:  • LOCATION MAP                                              |
|                                      | FF-7                                             | 60 x 60 CERAMIC NON-SKID TILES W/ ANTI SLIP THREAD NOSING |                                                 | SITE DEVELOPMENT PLAN                                                                     |
| VIVERSITY<br>STRUCTURE               | FF-8                                             | SMOOTH FINISH CONCRETE                                    |                                                 | A2                                                                                        |
| IGA, BATAAN,<br>7 <b>0</b> gmail.com |                                                  |                                                           |                                                 |                                                                                           |
|                                      |                                                  |                                                           |                                                 |                                                                                           |