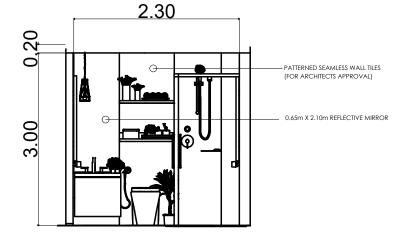

| A               | ELEVA   | ΓΙΟΝ |
|-----------------|---------|------|
| A-UH-13 A-UH-13 | SCALE : | NTS  |

| SULA STAR                                                                                                                                                                                                                                                                                                                                                                                                                                                                                                                                                                                                                                                                                                                                                                                                                                                                                                                                                                                                                                                                                                                                                                                                                                                                                                                                                                                                                                                                                                                                                                                                                                                                                                                                                                                                                                                                                                                                                                                                                                                                                                                      |     | FLOOR FINISH SCHEDULE                               |    | WALL FINISH SCHEDULE                                   | PARTITION SCHEDULE | DR. GREGORIO J. RODIS                                       |                  |
|--------------------------------------------------------------------------------------------------------------------------------------------------------------------------------------------------------------------------------------------------------------------------------------------------------------------------------------------------------------------------------------------------------------------------------------------------------------------------------------------------------------------------------------------------------------------------------------------------------------------------------------------------------------------------------------------------------------------------------------------------------------------------------------------------------------------------------------------------------------------------------------------------------------------------------------------------------------------------------------------------------------------------------------------------------------------------------------------------------------------------------------------------------------------------------------------------------------------------------------------------------------------------------------------------------------------------------------------------------------------------------------------------------------------------------------------------------------------------------------------------------------------------------------------------------------------------------------------------------------------------------------------------------------------------------------------------------------------------------------------------------------------------------------------------------------------------------------------------------------------------------------------------------------------------------------------------------------------------------------------------------------------------------------------------------------------------------------------------------------------------------|-----|-----------------------------------------------------|----|--------------------------------------------------------|--------------------|-------------------------------------------------------------|------------------|
| /5/★ <b>★</b> \                                                                                                                                                                                                                                                                                                                                                                                                                                                                                                                                                                                                                                                                                                                                                                                                                                                                                                                                                                                                                                                                                                                                                                                                                                                                                                                                                                                                                                                                                                                                                                                                                                                                                                                                                                                                                                                                                                                                                                                                                                                                                                                | FF1 | 6mmx600mm CERAMIC VITRIFIED TILES                   | W1 | SEMI GLOSS LATEX PAINT                                 |                    | UNIVERSITY PRESID                                           |                  |
| NA PROPERTY.                                                                                                                                                                                                                                                                                                                                                                                                                                                                                                                                                                                                                                                                                                                                                                                                                                                                                                                                                                                                                                                                                                                                                                                                                                                                                                                                                                                                                                                                                                                                                                                                                                                                                                                                                                                                                                                                                                                                                                                                                                                                                                                   | FF2 | POLISHED CONCRETE SALT AND PEPPER RESIN 3000 FINISH | W2 | SEMI GLOSS LATEX PAINT LESS FINAL COAT                 |                    | REPUBLIC ACT 9266.                                          |                  |
| WAY RES                                                                                                                                                                                                                                                                                                                                                                                                                                                                                                                                                                                                                                                                                                                                                                                                                                                                                                                                                                                                                                                                                                                                                                                                                                                                                                                                                                                                                                                                                                                                                                                                                                                                                                                                                                                                                                                                                                                                                                                                                                                                                                                        | FF3 | OUTDOOR WOOD TEXTURE TILES NON-SKID                 | W3 | 6mmx600mmx600mm CERAMIC VITRIFIED TILES                |                    | NOTE: THIS DRAWING, AS AN INST<br>IS THE PROPERTY OF : BATA |                  |
| A A A A A A A A A A A A A A A A A A A                                                                                                                                                                                                                                                                                                                                                                                                                                                                                                                                                                                                                                                                                                                                                                                                                                                                                                                                                                                                                                                                                                                                                                                                                                                                                                                                                                                                                                                                                                                                                                                                                                                                                                                                                                                                                                                                                                                                                                                                                                                                                          |     |                                                     | W4 | PATTERNED SEAMLESS WALL TILES(FOR ARCHITECTS APPROVAL) |                    | UNIVERSITY AND AS SUCH IN<br>REPRODUCED OR COPIED IN        | PART OR IN WHOLE |
| A CONTRACTOR OF THE PROPERTY O |     |                                                     | W5 | WALL STONE DECO TILES(FOR ARCHITECTS APPROVAL)         |                    | WITHOUT THEIR PERMISSION . TO BE RETURNED WHEN NO           |                  |
| PHILIPPINES                                                                                                                                                                                                                                                                                                                                                                                                                                                                                                                                                                                                                                                                                                                                                                                                                                                                                                                                                                                                                                                                                                                                                                                                                                                                                                                                                                                                                                                                                                                                                                                                                                                                                                                                                                                                                                                                                                                                                                                                                                                                                                                    |     |                                                     | W6 | GREEN WALL                                             |                    | SHEET CONTENT:  BLOW-UP PLAN                                | SHEET NUMBER:    |
|                                                                                                                                                                                                                                                                                                                                                                                                                                                                                                                                                                                                                                                                                                                                                                                                                                                                                                                                                                                                                                                                                                                                                                                                                                                                                                                                                                                                                                                                                                                                                                                                                                                                                                                                                                                                                                                                                                                                                                                                                                                                                                                                |     |                                                     |    |                                                        |                    | DETAILS                                                     |                  |
| BATAAN PENINSULA STATE UNIVERSITY<br>TECHNICAL WORKING GROUP FOR INFRASTRUCTURE                                                                                                                                                                                                                                                                                                                                                                                                                                                                                                                                                                                                                                                                                                                                                                                                                                                                                                                                                                                                                                                                                                                                                                                                                                                                                                                                                                                                                                                                                                                                                                                                                                                                                                                                                                                                                                                                                                                                                                                                                                                |     |                                                     |    |                                                        |                    | ELEVATION PERSPECTIVE                                       | A-UH-13          |
| CAPITOL COMPOUND, BROY. TEMEMERO, CITY OF BALANDA, BATAMI,<br>E-MAIL: bpout.mphrtes0140pm.com/ bpuspece0170gmdLoom<br>TEMPHONE NO. (047) 327—16—60                                                                                                                                                                                                                                                                                                                                                                                                                                                                                                                                                                                                                                                                                                                                                                                                                                                                                                                                                                                                                                                                                                                                                                                                                                                                                                                                                                                                                                                                                                                                                                                                                                                                                                                                                                                                                                                                                                                                                                             |     |                                                     |    |                                                        |                    | PENGFECTIVE                                                 |                  |
|                                                                                                                                                                                                                                                                                                                                                                                                                                                                                                                                                                                                                                                                                                                                                                                                                                                                                                                                                                                                                                                                                                                                                                                                                                                                                                                                                                                                                                                                                                                                                                                                                                                                                                                                                                                                                                                                                                                                                                                                                                                                                                                                |     |                                                     |    |                                                        |                    |                                                             |                  |