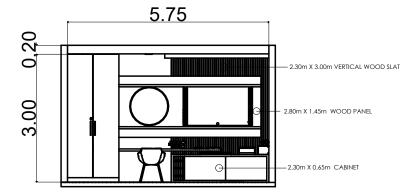

| ST & K & A TE                                                                                                                                     |     | FLOOR FINISH SCHEDULE                               |    | WALL FINISH SCHEDULE                                   | PARTITION SCHEDULE | DR. GREGORIO J.                                            | RODIS            |
|---------------------------------------------------------------------------------------------------------------------------------------------------|-----|-----------------------------------------------------|----|--------------------------------------------------------|--------------------|------------------------------------------------------------|------------------|
| * * * * * * C                                                                                                                                     | FF1 | 6mmx600mm CERAMIC VITRIFIED TILES                   | W1 | SEMI GLOSS LATEX PAINT                                 |                    | UNIVERSITY PRESIDE                                         |                  |
|                                                                                                                                                   | FF2 | POLISHED CONCRETE SALT AND PEPPER RESIN 3000 FINISH | W2 | SEMI GLOSS LATEX PAINT LESS FINAL COAT                 |                    | REPUBLIC ACT 9266.                                         |                  |
| PA                                                                                                                                                | FF3 | OUTDOOR WOOD TEXTURE TILES NON-SKID                 | W3 | 6mmx600mmx600mm CERAMIC VITRIFIED TILES                |                    | NOTE: THIS DRAWING, AS AN INST<br>IS THE PROPERTY OF: BATA |                  |
| E A BA                                                                                                                                            |     |                                                     | W4 | PATTERNED SEAMLESS WALL TILES(FOR ARCHITECTS APPROVAL) |                    | UNIVERSITY AND AS SUCH MI<br>REPRODUCED OR COPIED IN F     | PART OR IN WHOLE |
|                                                                                                                                                   |     |                                                     | W5 | WALL STONE DECO TILES(FOR ARCHITECTS APPROVAL)         |                    | WITHOUT THEIR PERMISSION /<br>TO BE RETURNED WHEN NO I     |                  |
| PHILIPPINES                                                                                                                                       |     |                                                     | W6 | GREEN WALL                                             |                    | SHEET CONTENT:  BLOW-UP PLAN                               | SHEET NUMBER:    |
|                                                                                                                                                   |     |                                                     |    |                                                        |                    | DETAILS                                                    |                  |
| BATAAN PENINSULA STATE UNIVERSITY<br>TECHNICAL WORKING GROUP FOR INFRASTRUCTURE                                                                   |     |                                                     |    |                                                        |                    | ELEVATION PERSPECTIVE                                      | A-UH-11          |
| CAPITOL COMPOUND, BROY, TEMELETO, CITY OF BILANDA, BREWN,<br>E-MAL bossimphrica/100pmil.com/ begreed/170pmil.com<br>TEMPHONE NO. (1047) 237-15-08 |     |                                                     |    |                                                        |                    | TENSFECTIVE                                                |                  |
|                                                                                                                                                   |     |                                                     |    |                                                        |                    |                                                            |                  |

| A               | ELEVA   | ΓΙΟΝ |
|-----------------|---------|------|
| A-UH-13 A-UH-13 | SCALE : | NTS  |

| SULA STAR                                                                                                                                                                                                                                                                                                                                                                                                                                                                                                                                                                                                                                                                                                                                                                                                                                                                                                                                                                                                                                                                                                                                                                                                                                                                                                                                                                                                                                                                                                                                                                                                                                                                                                                                                                                                                                                                                                                                                                                                                                                                                                                      |     | FLOOR FINISH SCHEDULE                               |    | WALL FINISH SCHEDULE                                   | PARTITION SCHEDULE | DR. GREGORIO J. RODIS                                       |                  |
|--------------------------------------------------------------------------------------------------------------------------------------------------------------------------------------------------------------------------------------------------------------------------------------------------------------------------------------------------------------------------------------------------------------------------------------------------------------------------------------------------------------------------------------------------------------------------------------------------------------------------------------------------------------------------------------------------------------------------------------------------------------------------------------------------------------------------------------------------------------------------------------------------------------------------------------------------------------------------------------------------------------------------------------------------------------------------------------------------------------------------------------------------------------------------------------------------------------------------------------------------------------------------------------------------------------------------------------------------------------------------------------------------------------------------------------------------------------------------------------------------------------------------------------------------------------------------------------------------------------------------------------------------------------------------------------------------------------------------------------------------------------------------------------------------------------------------------------------------------------------------------------------------------------------------------------------------------------------------------------------------------------------------------------------------------------------------------------------------------------------------------|-----|-----------------------------------------------------|----|--------------------------------------------------------|--------------------|-------------------------------------------------------------|------------------|
| /5/★ <b>★</b> \                                                                                                                                                                                                                                                                                                                                                                                                                                                                                                                                                                                                                                                                                                                                                                                                                                                                                                                                                                                                                                                                                                                                                                                                                                                                                                                                                                                                                                                                                                                                                                                                                                                                                                                                                                                                                                                                                                                                                                                                                                                                                                                | FF1 | 6mmx600mm CERAMIC VITRIFIED TILES                   | W1 | SEMI GLOSS LATEX PAINT                                 |                    | UNIVERSITY PRESID                                           |                  |
| NA PROPERTY.                                                                                                                                                                                                                                                                                                                                                                                                                                                                                                                                                                                                                                                                                                                                                                                                                                                                                                                                                                                                                                                                                                                                                                                                                                                                                                                                                                                                                                                                                                                                                                                                                                                                                                                                                                                                                                                                                                                                                                                                                                                                                                                   | FF2 | POLISHED CONCRETE SALT AND PEPPER RESIN 3000 FINISH | W2 | SEMI GLOSS LATEX PAINT LESS FINAL COAT                 |                    | REPUBLIC ACT 9266.                                          |                  |
| WAY RES                                                                                                                                                                                                                                                                                                                                                                                                                                                                                                                                                                                                                                                                                                                                                                                                                                                                                                                                                                                                                                                                                                                                                                                                                                                                                                                                                                                                                                                                                                                                                                                                                                                                                                                                                                                                                                                                                                                                                                                                                                                                                                                        | FF3 | OUTDOOR WOOD TEXTURE TILES NON-SKID                 | W3 | 6mmx600mmx600mm CERAMIC VITRIFIED TILES                |                    | NOTE: THIS DRAWING, AS AN INST<br>IS THE PROPERTY OF : BATA |                  |
| A A A A A A A A A A A A A A A A A A A                                                                                                                                                                                                                                                                                                                                                                                                                                                                                                                                                                                                                                                                                                                                                                                                                                                                                                                                                                                                                                                                                                                                                                                                                                                                                                                                                                                                                                                                                                                                                                                                                                                                                                                                                                                                                                                                                                                                                                                                                                                                                          |     |                                                     | W4 | PATTERNED SEAMLESS WALL TILES(FOR ARCHITECTS APPROVAL) |                    | UNIVERSITY AND AS SUCH IN<br>REPRODUCED OR COPIED IN        | PART OR IN WHOLE |
| A CONTRACTOR OF THE PROPERTY O |     |                                                     | W5 | WALL STONE DECO TILES(FOR ARCHITECTS APPROVAL)         |                    | WITHOUT THEIR PERMISSION . TO BE RETURNED WHEN NO           |                  |
| PHILIPPINES                                                                                                                                                                                                                                                                                                                                                                                                                                                                                                                                                                                                                                                                                                                                                                                                                                                                                                                                                                                                                                                                                                                                                                                                                                                                                                                                                                                                                                                                                                                                                                                                                                                                                                                                                                                                                                                                                                                                                                                                                                                                                                                    |     |                                                     | W6 | GREEN WALL                                             |                    | SHEET CONTENT:  BLOW-UP PLAN                                | SHEET NUMBER:    |
|                                                                                                                                                                                                                                                                                                                                                                                                                                                                                                                                                                                                                                                                                                                                                                                                                                                                                                                                                                                                                                                                                                                                                                                                                                                                                                                                                                                                                                                                                                                                                                                                                                                                                                                                                                                                                                                                                                                                                                                                                                                                                                                                |     |                                                     |    |                                                        |                    | DETAILS                                                     |                  |
| BATAAN PENINSULA STATE UNIVERSITY<br>TECHNICAL WORKING GROUP FOR INFRASTRUCTURE                                                                                                                                                                                                                                                                                                                                                                                                                                                                                                                                                                                                                                                                                                                                                                                                                                                                                                                                                                                                                                                                                                                                                                                                                                                                                                                                                                                                                                                                                                                                                                                                                                                                                                                                                                                                                                                                                                                                                                                                                                                |     |                                                     |    |                                                        |                    | ELEVATION PERSPECTIVE                                       | A-UH-13          |
| CAPITOL COMPOUND, BROY. TEMEMERO, CITY OF BALANDA, BATAMI,<br>E-MAIL: bpout.mphrtes0140pm.com/ bpuspece0170gmdLoom<br>TEMPHONE NO. (047) 327—16—60                                                                                                                                                                                                                                                                                                                                                                                                                                                                                                                                                                                                                                                                                                                                                                                                                                                                                                                                                                                                                                                                                                                                                                                                                                                                                                                                                                                                                                                                                                                                                                                                                                                                                                                                                                                                                                                                                                                                                                             |     |                                                     |    |                                                        |                    | PENGFECTIVE                                                 |                  |
|                                                                                                                                                                                                                                                                                                                                                                                                                                                                                                                                                                                                                                                                                                                                                                                                                                                                                                                                                                                                                                                                                                                                                                                                                                                                                                                                                                                                                                                                                                                                                                                                                                                                                                                                                                                                                                                                                                                                                                                                                                                                                                                                |     |                                                     |    |                                                        |                    |                                                             |                  |