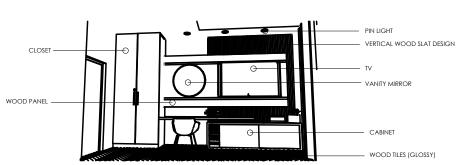

| ST & K & A TE                                                                                                                                     |     | FLOOR FINISH SCHEDULE                               |    | WALL FINISH SCHEDULE                                   | PARTITION SCHEDULE | DR. GREGORIO J.                                            | RODIS            |
|---------------------------------------------------------------------------------------------------------------------------------------------------|-----|-----------------------------------------------------|----|--------------------------------------------------------|--------------------|------------------------------------------------------------|------------------|
| * * * * * * C                                                                                                                                     | FF1 | 6mmx600mm CERAMIC VITRIFIED TILES                   | W1 | SEMI GLOSS LATEX PAINT                                 |                    | UNIVERSITY PRESIDE                                         |                  |
|                                                                                                                                                   | FF2 | POLISHED CONCRETE SALT AND PEPPER RESIN 3000 FINISH | W2 | SEMI GLOSS LATEX PAINT LESS FINAL COAT                 |                    | REPUBLIC ACT 9266.                                         |                  |
| PA                                                                                                                                                | FF3 | OUTDOOR WOOD TEXTURE TILES NON-SKID                 | W3 | 6mmx600mmx600mm CERAMIC VITRIFIED TILES                |                    | NOTE: THIS DRAWING, AS AN INST<br>IS THE PROPERTY OF: BATA |                  |
| E A BA                                                                                                                                            |     |                                                     | W4 | PATTERNED SEAMLESS WALL TILES(FOR ARCHITECTS APPROVAL) |                    | UNIVERSITY AND AS SUCH MI<br>REPRODUCED OR COPIED IN F     | PART OR IN WHOLE |
|                                                                                                                                                   |     |                                                     | W5 | WALL STONE DECO TILES(FOR ARCHITECTS APPROVAL)         |                    | WITHOUT THEIR PERMISSION /<br>TO BE RETURNED WHEN NO I     |                  |
| PHILIPPINES                                                                                                                                       |     |                                                     | W6 | GREEN WALL                                             |                    | SHEET CONTENT:  BLOW-UP PLAN                               | SHEET NUMBER:    |
|                                                                                                                                                   |     |                                                     |    |                                                        |                    | DETAILS                                                    |                  |
| BATAAN PENINSULA STATE UNIVERSITY<br>TECHNICAL WORKING GROUP FOR INFRASTRUCTURE                                                                   |     |                                                     |    |                                                        |                    | ELEVATION PERSPECTIVE                                      | A-UH-11          |
| CAPITOL COMPOUND, BROY, TEMELETO, CITY OF BILANDA, BREWN,<br>E-MAL bossimphrica/100pmil.com/ begreed/170pmil.com<br>TEMPHONE NO. (1047) 237-15-08 |     |                                                     |    |                                                        |                    | TENSFECTIVE                                                |                  |
|                                                                                                                                                   |     |                                                     |    |                                                        |                    |                                                            |                  |