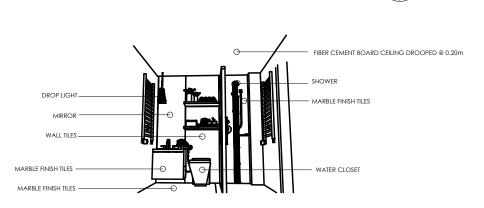

| ST & K & A TE                                                                                                                                     |     | FLOOR FINISH SCHEDULE                               |    | WALL FINISH SCHEDULE                                   | PARTITION SCHEDULE | DR. GREGORIO J.                                            | RODIS            |
|---------------------------------------------------------------------------------------------------------------------------------------------------|-----|-----------------------------------------------------|----|--------------------------------------------------------|--------------------|------------------------------------------------------------|------------------|
| * * * * * * C                                                                                                                                     | FF1 | 6mmx600mm CERAMIC VITRIFIED TILES                   | W1 | SEMI GLOSS LATEX PAINT                                 |                    | UNIVERSITY PRESIDE                                         |                  |
|                                                                                                                                                   | FF2 | POLISHED CONCRETE SALT AND PEPPER RESIN 3000 FINISH | W2 | SEMI GLOSS LATEX PAINT LESS FINAL COAT                 |                    | REPUBLIC ACT 9266.                                         |                  |
| PA                                                                                                                                                | FF3 | OUTDOOR WOOD TEXTURE TILES NON-SKID                 | W3 | 6mmx600mmx600mm CERAMIC VITRIFIED TILES                |                    | NOTE: THIS DRAWING, AS AN INST<br>IS THE PROPERTY OF: BATA |                  |
| E A BA                                                                                                                                            |     |                                                     | W4 | PATTERNED SEAMLESS WALL TILES(FOR ARCHITECTS APPROVAL) |                    | UNIVERSITY AND AS SUCH MI<br>REPRODUCED OR COPIED IN F     | PART OR IN WHOLE |
|                                                                                                                                                   |     |                                                     | W5 | WALL STONE DECO TILES(FOR ARCHITECTS APPROVAL)         |                    | WITHOUT THEIR PERMISSION /<br>TO BE RETURNED WHEN NO I     |                  |
| PHILIPPINES                                                                                                                                       |     |                                                     | W6 | GREEN WALL                                             |                    | SHEET CONTENT:  BLOW-UP PLAN                               | SHEET NUMBER:    |
|                                                                                                                                                   |     |                                                     |    |                                                        |                    | DETAILS                                                    |                  |
| BATAAN PENINSULA STATE UNIVERSITY<br>TECHNICAL WORKING GROUP FOR INFRASTRUCTURE                                                                   |     |                                                     |    |                                                        |                    | ELEVATION PERSPECTIVE                                      | A-UH-11          |
| CAPITOL COMPOUND, BROY, TEMELETO, CITY OF BILANDA, BREWN,<br>E-MAL bossimphrica/100pmil.com/ begreed/170pmil.com<br>TEMPHONE NO. (1047) 237-15-08 |     |                                                     |    |                                                        |                    | TENSFECTIVE                                                |                  |
|                                                                                                                                                   |     |                                                     |    |                                                        |                    |                                                            |                  |