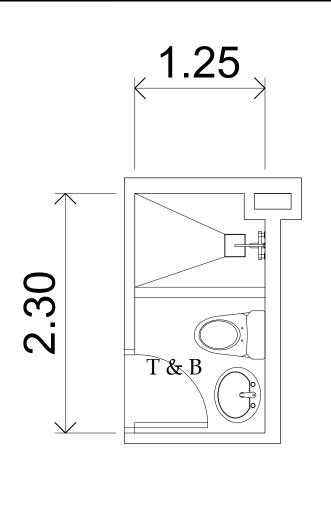

| ST & K & A TE                                                                                                                                     |     | FLOOR FINISH SCHEDULE                               |    | WALL FINISH SCHEDULE                                   | PARTITION SCHEDULE | DR. GREGORIO J.                                            | RODIS            |
|---------------------------------------------------------------------------------------------------------------------------------------------------|-----|-----------------------------------------------------|----|--------------------------------------------------------|--------------------|------------------------------------------------------------|------------------|
| * * * * * * C                                                                                                                                     | FF1 | 6mmx600mm CERAMIC VITRIFIED TILES                   | W1 | SEMI GLOSS LATEX PAINT                                 |                    | UNIVERSITY PRESIDE                                         |                  |
|                                                                                                                                                   | FF2 | POLISHED CONCRETE SALT AND PEPPER RESIN 3000 FINISH | W2 | SEMI GLOSS LATEX PAINT LESS FINAL COAT                 |                    | REPUBLIC ACT 9266.                                         |                  |
| PA                                                                                                                                                | FF3 | OUTDOOR WOOD TEXTURE TILES NON-SKID                 | W3 | 6mmx600mmx600mm CERAMIC VITRIFIED TILES                |                    | NOTE: THIS DRAWING, AS AN INST<br>IS THE PROPERTY OF: BATA |                  |
| E A BA                                                                                                                                            |     |                                                     | W4 | PATTERNED SEAMLESS WALL TILES(FOR ARCHITECTS APPROVAL) |                    | UNIVERSITY AND AS SUCH MI<br>REPRODUCED OR COPIED IN F     | PART OR IN WHOLE |
|                                                                                                                                                   |     |                                                     | W5 | WALL STONE DECO TILES(FOR ARCHITECTS APPROVAL)         |                    | WITHOUT THEIR PERMISSION /<br>TO BE RETURNED WHEN NO I     |                  |
| PHILIPPINES                                                                                                                                       |     |                                                     | W6 | GREEN WALL                                             |                    | SHEET CONTENT:  BLOW-UP PLAN                               | SHEET NUMBER:    |
|                                                                                                                                                   |     |                                                     |    |                                                        |                    | DETAILS                                                    |                  |
| BATAAN PENINSULA STATE UNIVERSITY<br>TECHNICAL WORKING GROUP FOR INFRASTRUCTURE                                                                   |     |                                                     |    |                                                        |                    | ELEVATION PERSPECTIVE                                      | A-UH-11          |
| CAPITOL COMPOUND, BROY, TEMELETO, CITY OF BILANDA, BREWN,<br>E-MAL bossimphrica/100pmil.com/ begreed/170pmil.com<br>TEMPHONE NO. (1047) 237-15-08 |     |                                                     |    |                                                        |                    | TENSFECTIVE                                                |                  |
|                                                                                                                                                   |     |                                                     |    |                                                        |                    |                                                            |                  |