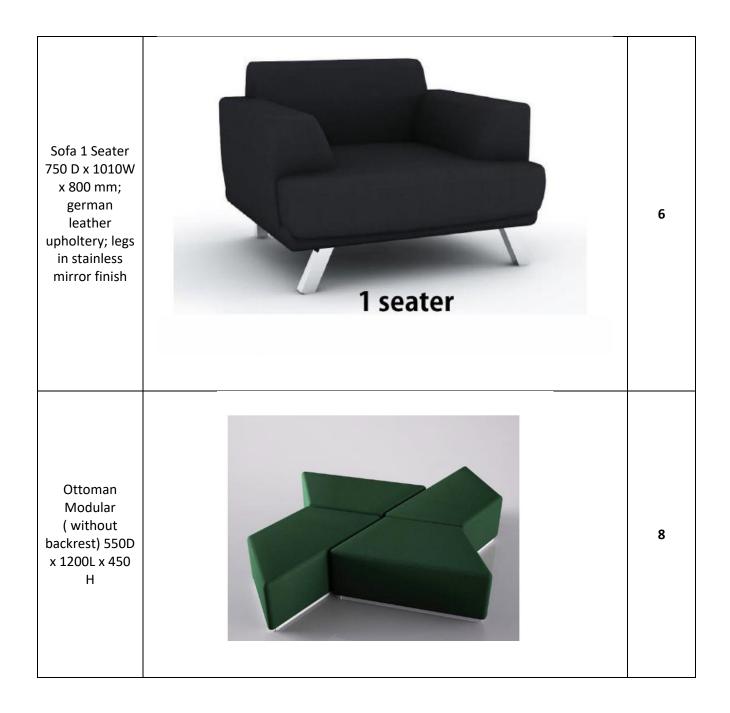

| 24 |
|---------------------------------------------------------------------------------------------------------------------------------------------------------------------------------------------|----|
| Conference Hall Training Tables: 600D x 1200L x 750H Table Top melamine laminated woodgrain finish with flat pvc edging woodgrain finish with metal leg frame in powder coated black finish | 20 |

| Conference<br>chair black<br>nylon back and<br>seat, 1.2mm<br>steel chrome<br>frame<br>stackable        | 40 |
|---------------------------------------------------------------------------------------------------------|----|
| Back Cabinet 450 D x 1800 L x 200 Hmm wood grain finish with open and door cabinet with lock and handle | 6  |