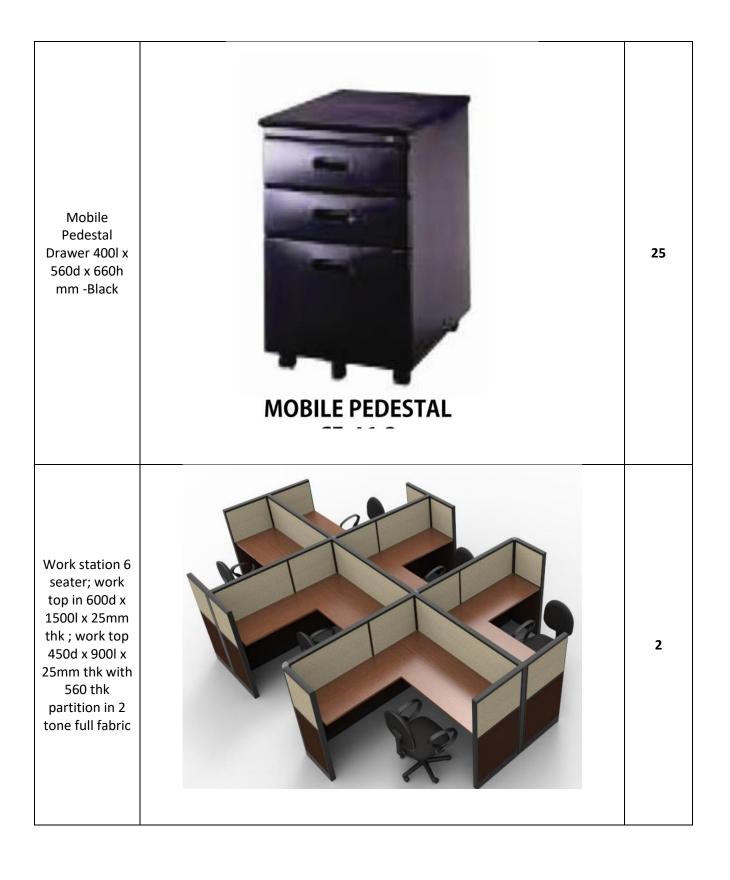

--------------------------------------------------------------------------------------|----------------|----------|
| Theatre Chair:<br>Ergo dynamic<br>Deluxe Theatre<br>Chair with<br>drink holder          | 8              | 90       |
| Sofa 3-seater 750 D x 2078 W x 800mm H German Leather Upholstery: legs in mirror finish | 3 seater       | 3        |

| Lounge Center<br>Table                                                                                                                    | 3 |
|-------------------------------------------------------------------------------------------------------------------------------------------|---|
| Staff table for One stop shop information service: 600D x 1200L x 750H Table top melamine laminated woodgrain finish with flat pvc edging | 1 |







| Director's L- Shape free standing table 700d x 1600l x 750h Partition 560thk 2tone Quarter Glass FabricTrims In Charcoal Gray Finish Melamine Laminated Woodgrain Finish 25mmthk With Pvc Edging Side Panel & Modesty In Black Finish | MEL SID | 6  |
|---------------------------------------------------------------------------------------------------------------------------------------------------------------------------------------------------------------------------------------|---------|----|
| Executive Visitor's Chair, Brazil import cattle hid leather, PU padded aluminium arm rest, multi functional mechanism, chrome gas lift, aluminium base                                                                                |         | 20 |
| Staff table for ETSO and KTTU: 600D x 1200L x 750