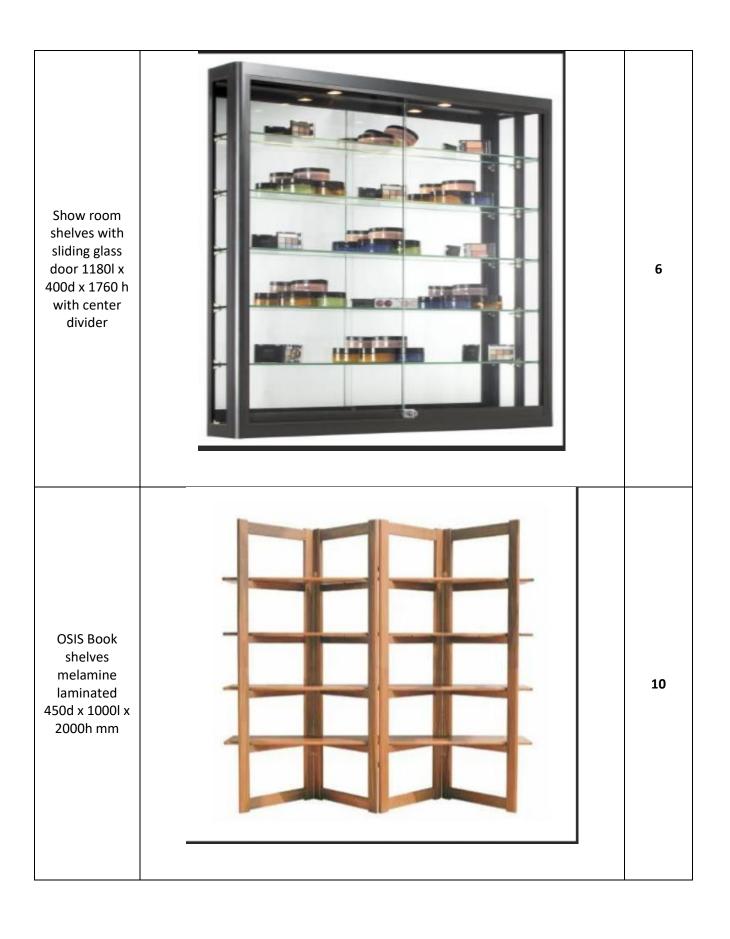

----------------------------------------------------------------------------------------|----------------|----------|
| Theatre Chair:<br>Ergo dynamic<br>Deluxe Theatre<br>Chair with<br>drink holder          | 8              | 90       |
| Sofa 3-seater 750 D x 2078 W x 800mm H German Leather Upholstery: legs in mirror finish | 3 seater       | 3        |

| Lounge Center<br>Table                                                                                                                    | 3 |
|-------------------------------------------------------------------------------------------------------------------------------------------|---|
| Staff table for One stop shop information service: 600D x 1200L x 750H Table top melamine laminated woodgrain finish with flat pvc edging | 1 |







| Director's L- Shape free standing table 700d x 1600l x 750h Partition 560thk 2tone Quarter Glass FabricTrims In Charcoal Gray Finish Melamine Laminated Woodgrain Finish 25mmthk With Pvc Edging Side Panel & Modesty In Black Finish | MEL SID | 6  |
|---------------------------------------------------------------------------------------------------------------------------------------------------------------------------------------------------------------------------------------|---------|----|
| Executive Visitor's Chair, Brazil import cattle hid leather, PU padded aluminium arm rest, multi functional mechanism, chrome gas lift, aluminium base                                                                                |         | 20 |
| Staff table for ETSO and KTTU: 600D x 1200L x 7