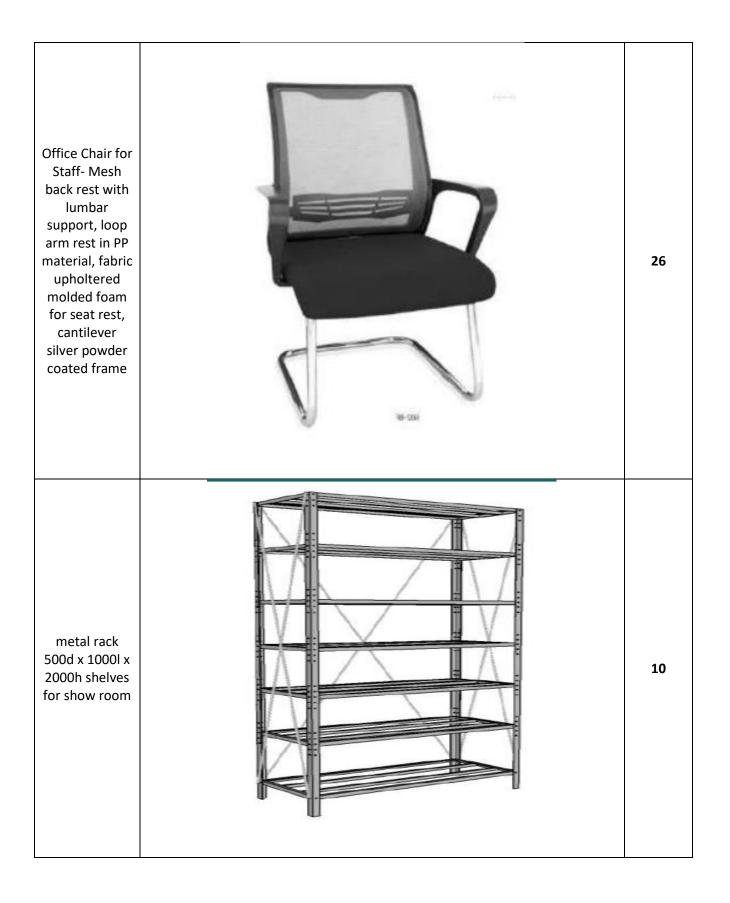

| Chair for Staff-Mesh back rest with lumbar support, loop arm rest in PP material, fabric upholtered molded foam for seat rest, cantilever silver powder coated frame   | # 728 | 25 |
|------------------------------------------------------------------------------------------------------------------------------------------------------------------------|-------|----|
| Staff table for<br>KTTU: 600D x<br>1200L x 750H<br>Table top<br>melamine<br>laminated<br>woodgrain<br>finish with flat<br>pvc edging                                   |       | 3  |
| Executive Table LF90 leg, 25MM MFC worktop with PVC banding, steel front panel and brackets, 1 piece of wire box manager,r eturn cabinet with one hanging sliding door |       | 2  |