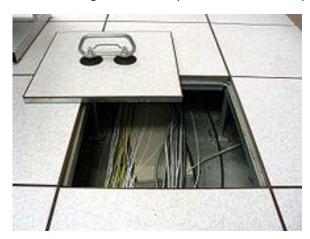

# CONVERSION OF ESF THIRD FLOOR BUILDING INTO BPSU DATA ANALYTIC CENTER AT BPSU MAIN CAMPUS

- 1. Electronic works:
  - a. Supply and Installation of wired motion sensor to lighting fixtures at hallway and all Comfort room.
- 2. Specifications:
  - a. Use of 50 cm LED strip aluminum profile
  - b. Finishes:
    - i. Hallway use 4mm Fiber cement board in metal furring system
    - ii. Offices Combination of 4mm Fiber cement board and 1.5 inches x1.5 inches x1.2mm Tubular (see reflected ceiling plan at EE plan)
    - iii. Data analytic server room Use gypsum board
    - iv. Eaves use spandrel ga. 26 light color
    - v. Roofing Use ga. 24 Rib type green color
    - vi. Raised Flooring for data analytic server room sample picture: